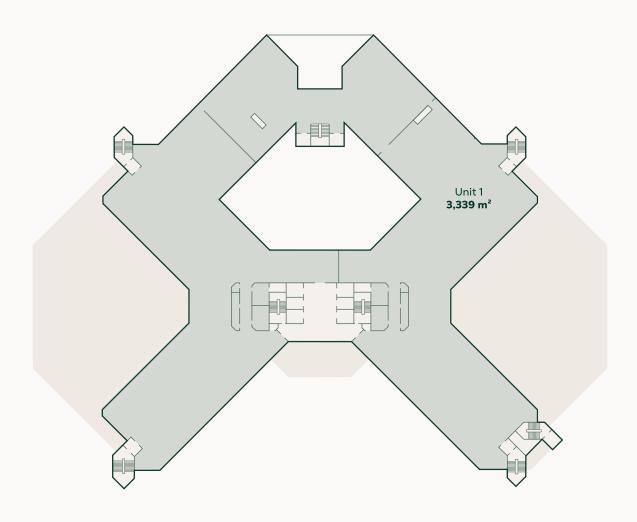

# Floor 1

The first floor consists of 1 unit with a total lettable floor area of 3,339 m² and is currently fully let.