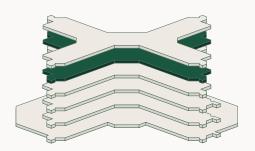

### Floor 2

The second floor consists of 2 units with a total lettable floor area of 3,338 m<sup>2</sup> and is currently fully let.