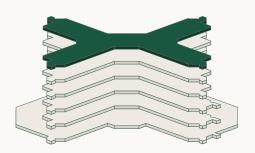

# Floor 3

The third floor consists of 1 unit with a total lettable floor area of 2,413 m² and is currently fully let.