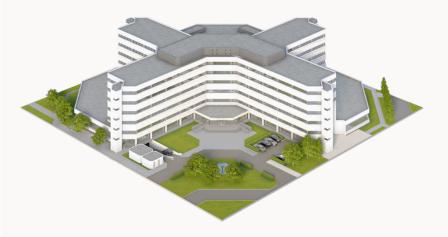

**Building floor plans** 

The Africa building has a total floor area of 18,857 m<sup>2</sup> and is currently fully let.

Total office space 18,857 m<sup>2</sup>
Available office space Fully let