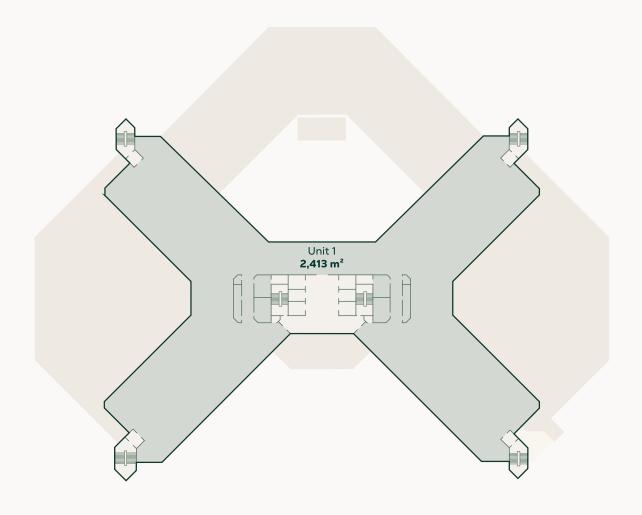

# Floor 3

The third floor consists of 1 unit with a total lettable floor area of 2,413 m² and is currently fully let.