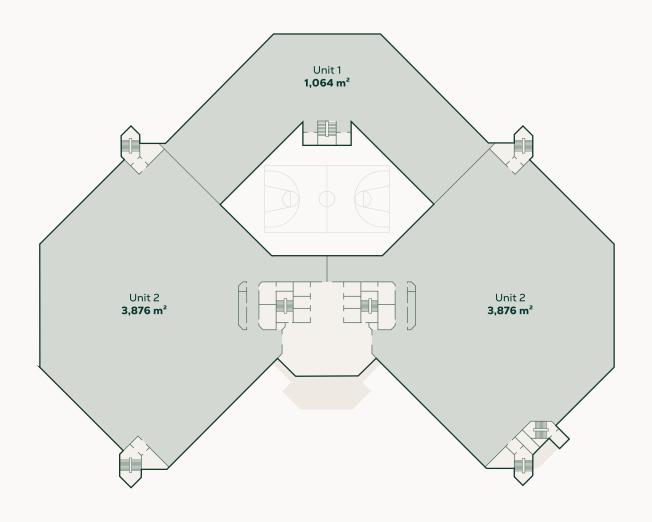

# **Ground floor**

The ground floor consists of 3 units with a total lettable floor area of 8,816 m<sup>2</sup> and is currently fully let.