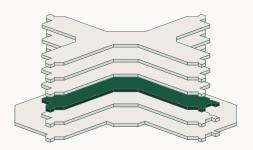

### Floor 2

The second floor consists of 2 units with a total lettable floor area of 3,338 m<sup>2</sup> and is currently fully let.