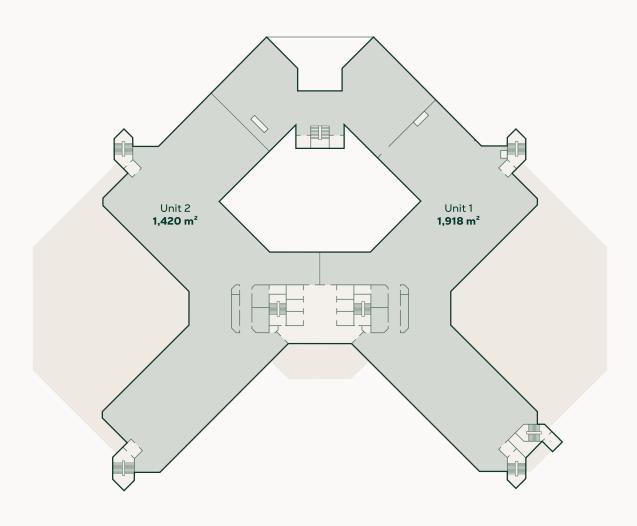

### Floor 4

The fourth floor consists of 2 units with a total lettable floor area of 2,413 m<sup>2</sup> and is currently fully let.