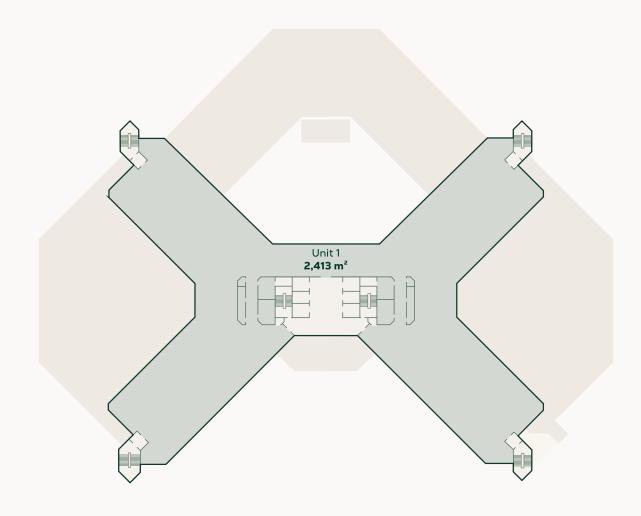

# Floor 3

The third floor consists of 1 unit with a total lettable floor area of 2,413 m² and is currently fully let.