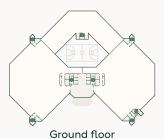

# **Ground floor**

The ground floor consists of 3 units with a total lettable floor area of 8,816 m<sup>2</sup> and is currently fully let.