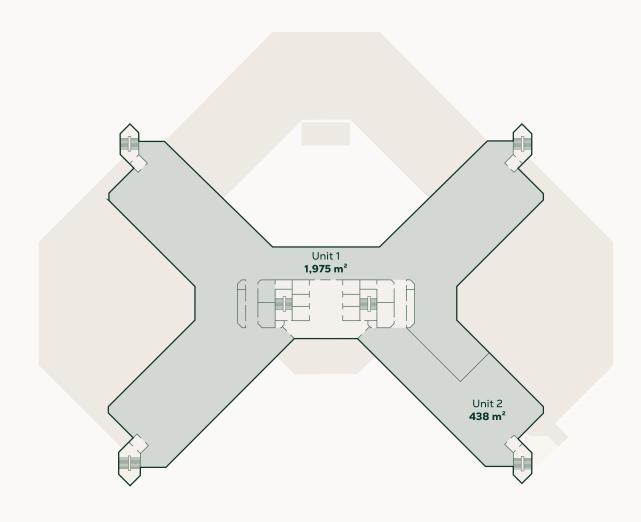

### Floor 2

The second floor consists of 2 units with a total lettable floor area of 3,338 m<sup>2</sup> and is currently fully let.