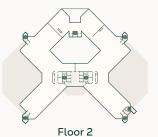

### Floor 2

The second floor consists of 2 units with a total lettable floor area of 3,338 m<sup>2</sup> and is currently fully let.