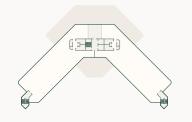

# Floor 2

Floor 2 is divided into two units with a total lettable floor area of 1,700 m<sup>2</sup>. Floor 2 is currently fully let.

Non-available office space