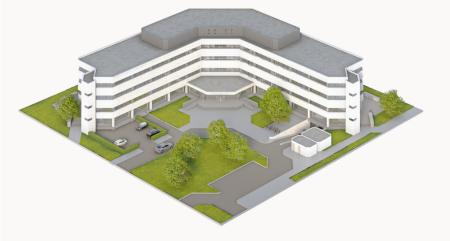

### EUROPE

The Europe building has a total lettable floor area of 6,384  $m^2$  and houses the meeting centre and Atlas Time-out.

Total office space 6,384 m<sup>2</sup> Available office space

**Fully let** 