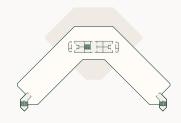

## Floor 3

Floor 3 consists of two units with a total lettable floor area of 1,699 m<sup>2</sup>. Floor 3 is currently fully let.