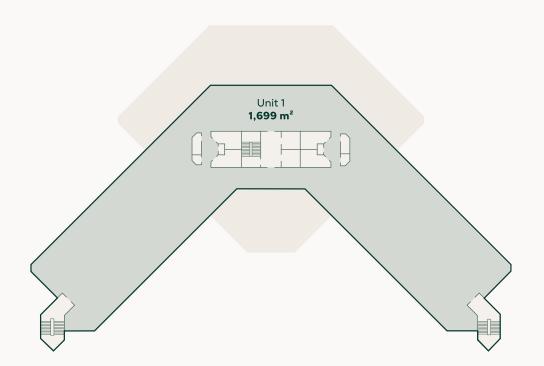

# Floor 1

Floor 1 has a total lettable area of all 1,699 m<sup>2</sup> and is currently fully let.

Non-available office space