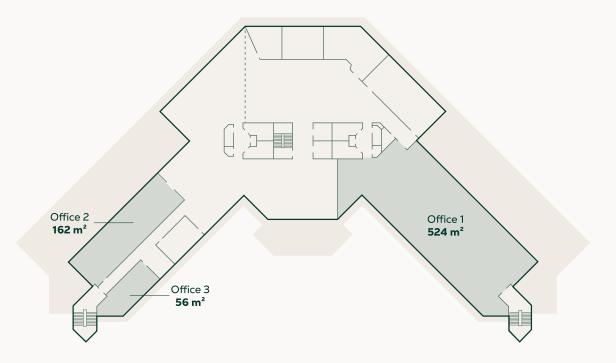

### Ground floor

The ground floor consists of 742 m<sup>2</sup> of total office space. The rest of the ground floor are common areas where you can find meeting rooms, open spaces and Atlas Time-Out.

| С | 5 | 10 | 15 | 20 | 25 m |
|---|---|----|----|----|------|
|   |   |    |    |    |      |