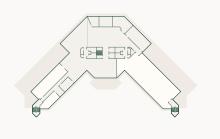

### Ground floor

The ground floor consists of 742 m<sup>2</sup> of total office space. The rest of the ground floor are common areas where you can find meeting rooms, open spaces and Atlas Time-Out.

| С | 5 | 10 | 15 | 20 | 25 m |
|---|---|----|----|----|------|
|   |   |    |    |    |      |