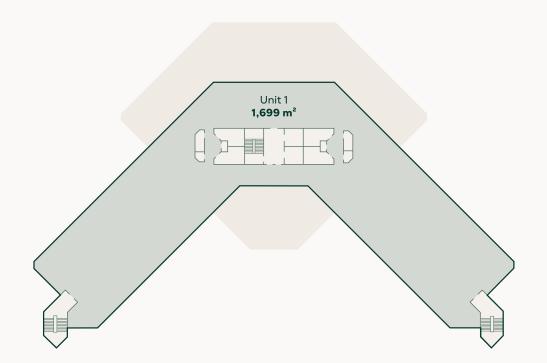

# Floor 1

Floor 1 has a total lettable area of all 1,699 m<sup>2</sup> and is currently fully let.

Non-available office space