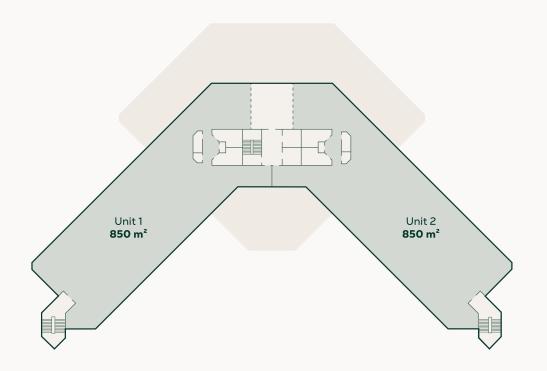

# Floor 2

Floor 2 is divided into two units with a total lettable floor area of 1,700 m<sup>2</sup>. Floor 2 is currently fully let.

Non-available office space