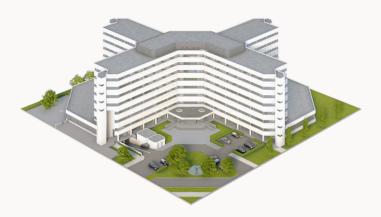

**Building floor plans** 

The America building has a total floor area of 22,860 m<sup>2</sup> and houses the Atlas Kids and Atlas Break and STACH hotspots.

Total office space 22,860 m<sup>2</sup>
Available office space fully let

Floor 1

Floor 2

Floor 3

Floor 4

Floor 5

Floor 6

Floor 7