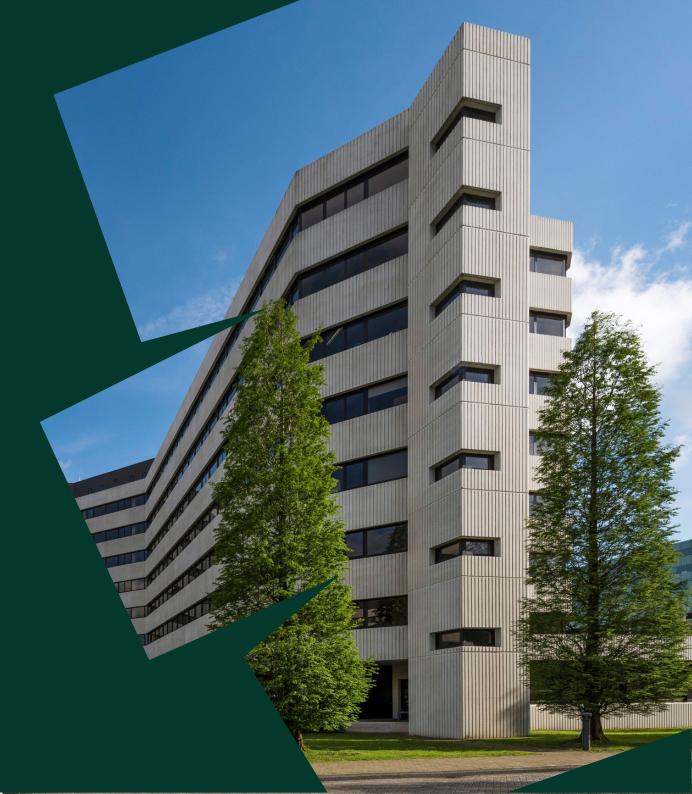

**Building floor plans** 

The America building has a total floor area of 22,860 m<sup>2</sup> and houses the Atlas Kids and Atlas Break and STACH hotspots.

Total office space 22,860 m<sup>2</sup>
Available office space fully let