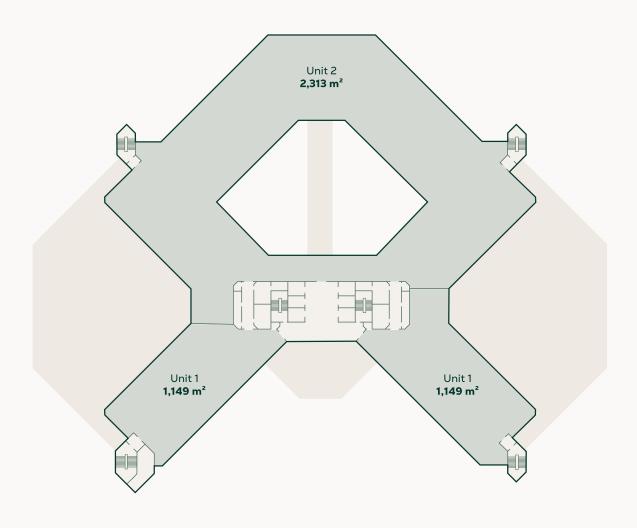

### Floor 2

The second floor is divided into 2 units with a total lettable floor area of 3,462 m². The second floor is currently fully let.