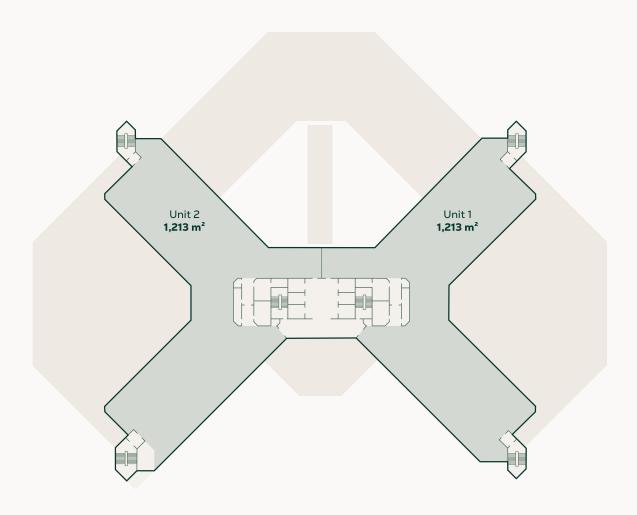

### Floor 4

The fourth floor is divided into 2 units with a total lettable floor area of 2,425 m<sup>2</sup>. The fourth floor is currently fully let.