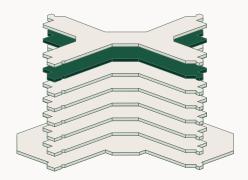

## Floor 5

The fifth floor has 1 unit with a total lettable floor area of  $2,425 \text{ m}^2$ . The fifth floor is currently fully let.

### Floor 6

The sixth floor has 1 unit with a total lettable floor area of  $2,425~\text{m}^2$ . The sixth floor is currently fully let.