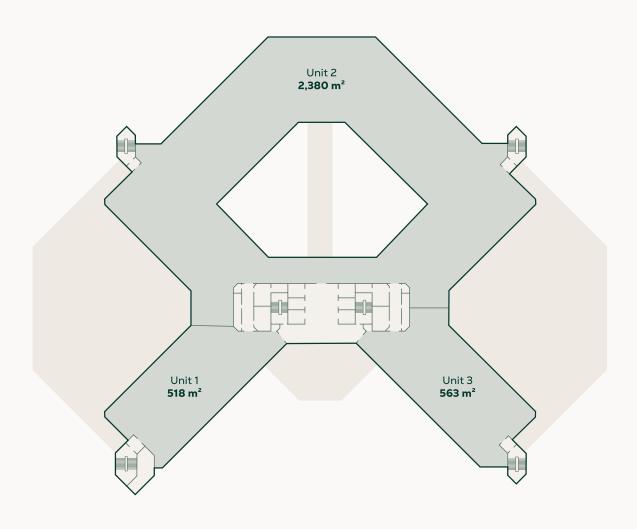

### Floor 1

The first floor is divided into 3 units with a total lettable floor area of 3,461 m<sup>2</sup>. The first floor is currently fully let.