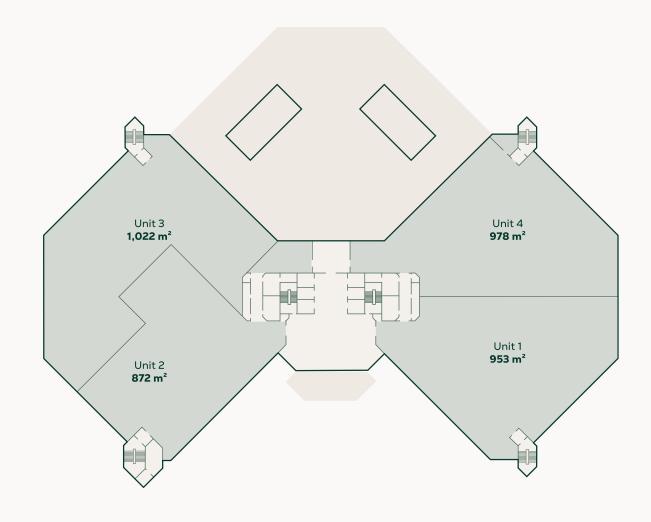

# Ground floor

The ground floor is divided into 4 units with a total lettable floor area of 3,825 m<sup>2</sup>. The ground floor is where you will find Atlas Break and Atlas Kids.