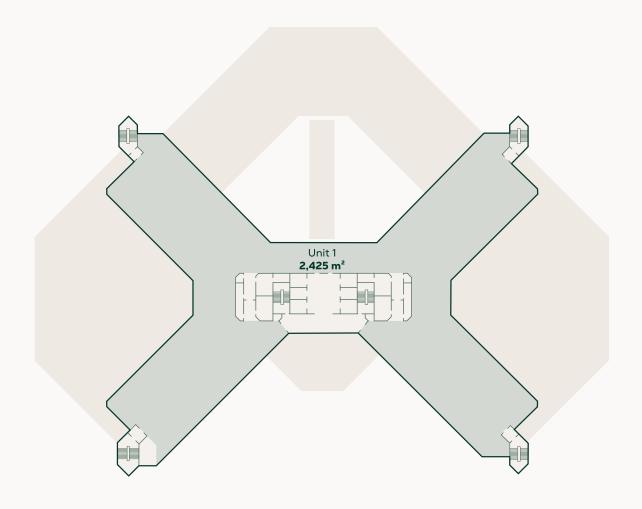

## Floor 5

The fifth floor has 1 unit with a total lettable floor area of  $2,425 \text{ m}^2$ . The fifth floor is currently fully let.