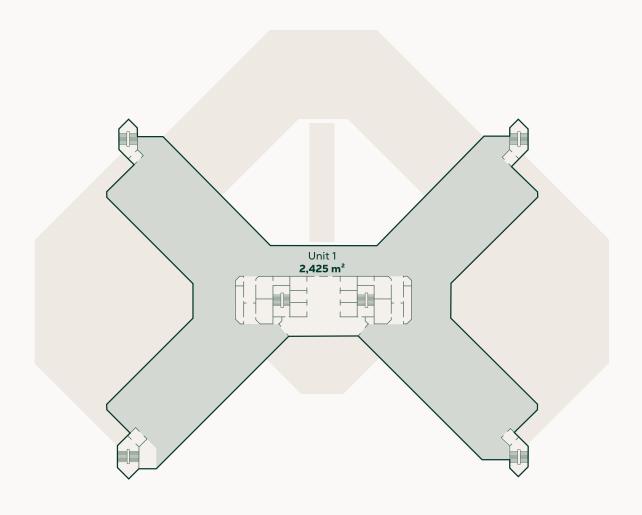

## Floor 5

The fifth floor has 1 unit with a total lettable floor area of  $2,425 \text{ m}^2$ . The fifth floor is currently fully let.

### Floor 6

The sixth floor has 1 unit with a total lettable floor area of  $2,425~\text{m}^2$ . The sixth floor is currently fully let.