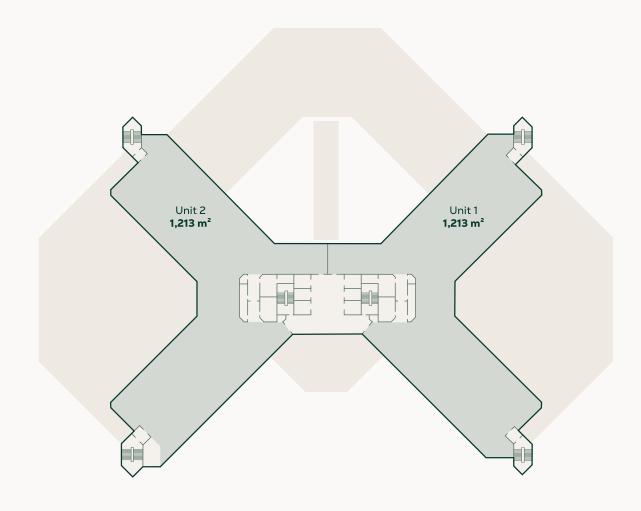

### Floor 2

The second floor is divided into 2 units with a total lettable floor area of 3,462 m². The second floor is currently fully let.