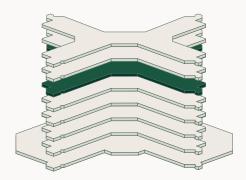

## Floor 5

The fifth floor has 1 unit with a total lettable floor area of  $2,425 \text{ m}^2$ . The fifth floor is currently fully let.