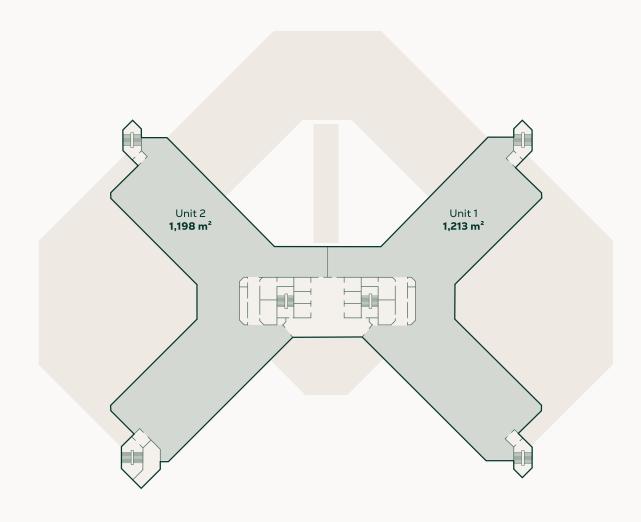

### Floor 3

The third floor is divided into 2 units with a total lettable floor area of 2,411 m<sup>2</sup>. The third floor is currently fully let.