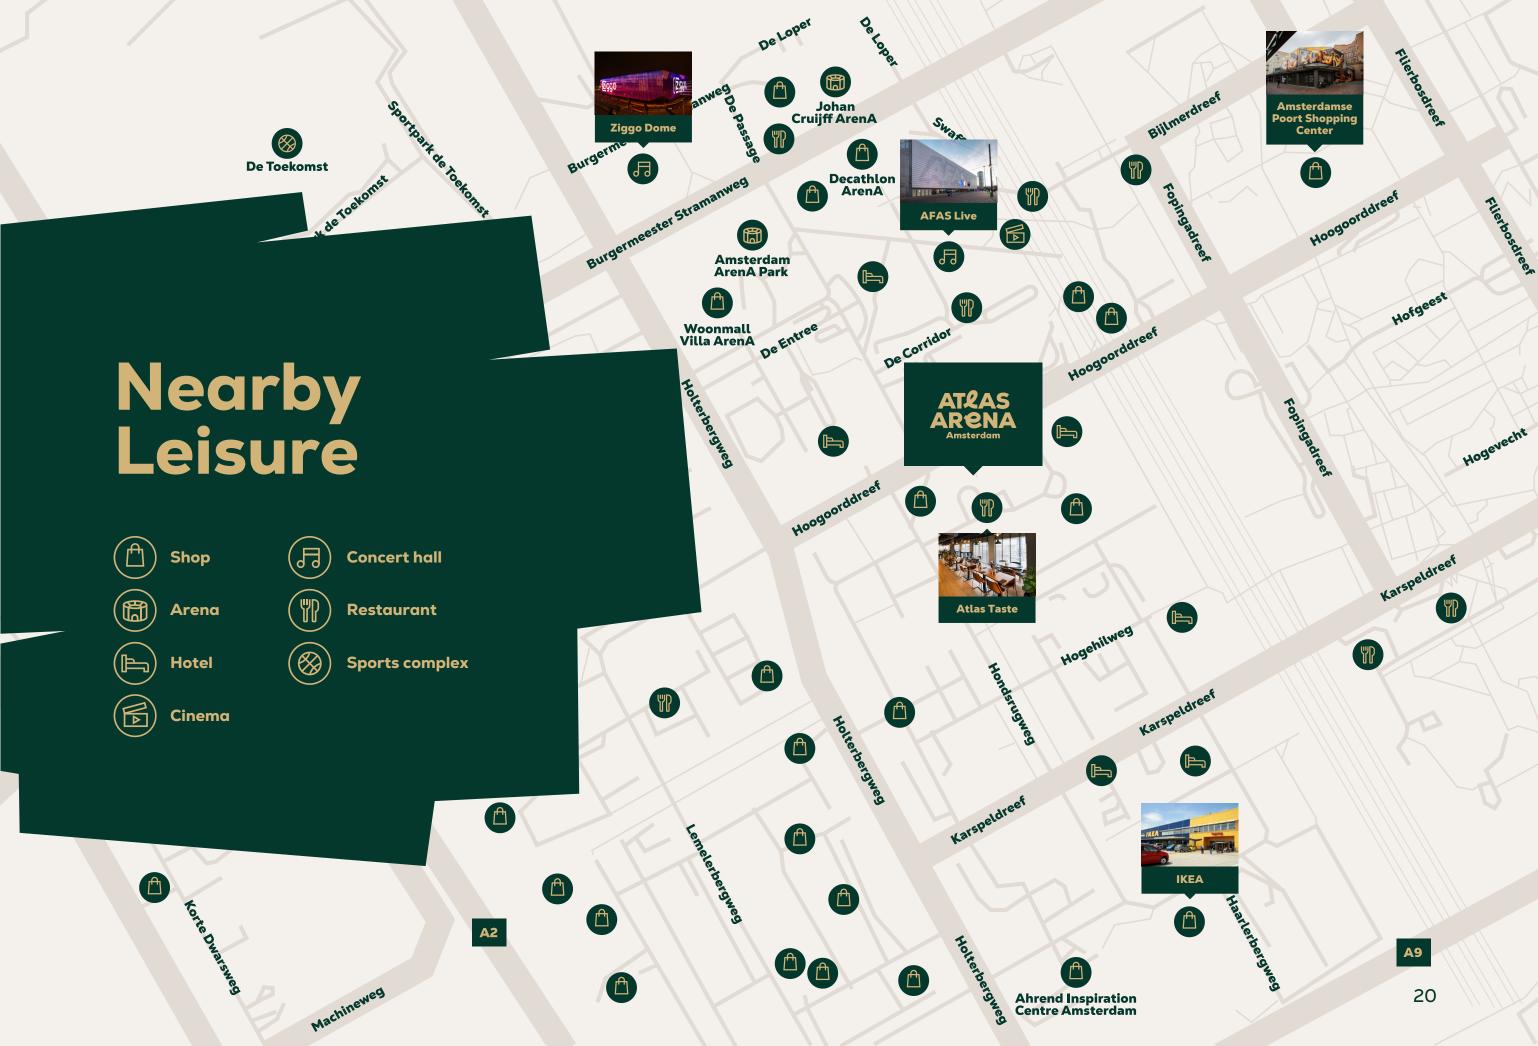

# Campus Hotspots

Designed to create a better work-life balance, employees enjoy modern offices with access to ultra-convenient services – giving them all they need to be focused and productive, relaxed and sociable.