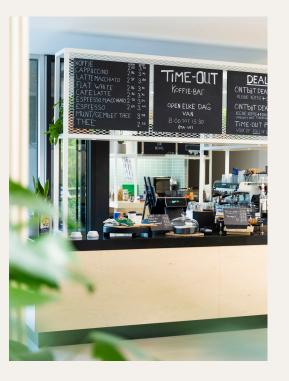

## ATLAS TIME-OUT

This laid back cafe and lunch spot is open daily in the Asia building. Come here for luxurious sandwiches, falafel wraps and salad bowls. You'll also love the barista coffee and delicious freshly baked croissants, cookies and cakes.