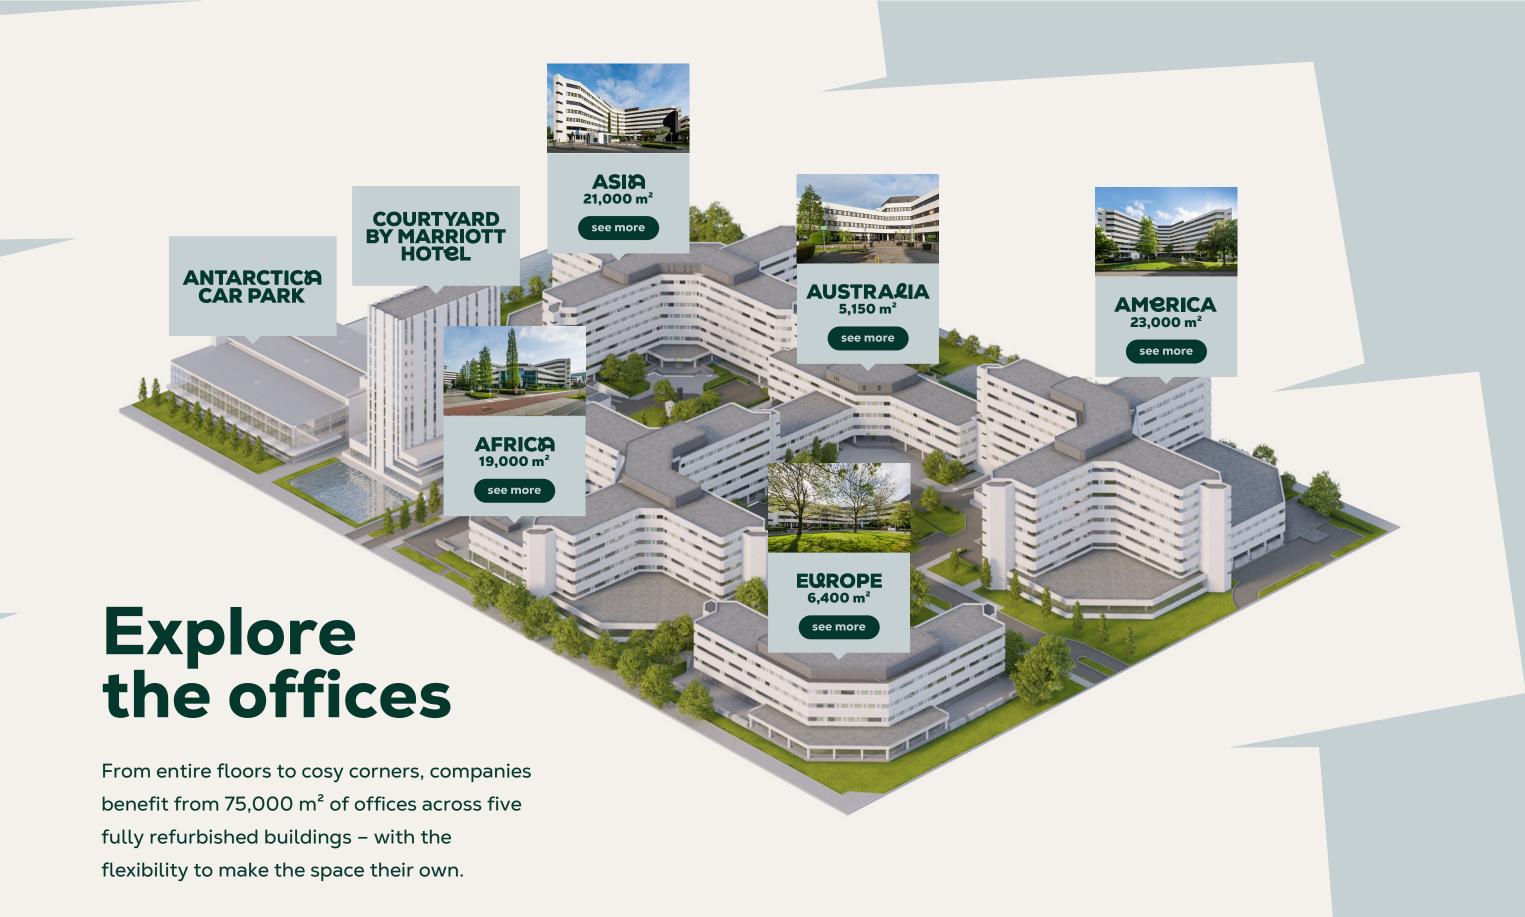

# AFRICA

The Africa building is centrally located at Atlas. The building has a total floor area of 19,000 m<sup>2</sup> and is currently fully let.

| Available office<br>space | Rental price<br>LFA p/y | Rental price<br>per parking<br>space p/y | Service costs<br>per m <sup>2</sup> LFA p/y |
|---------------------------|-------------------------|------------------------------------------|---------------------------------------------|
| Fully let                 | On request              | On request                               | On request                                  |