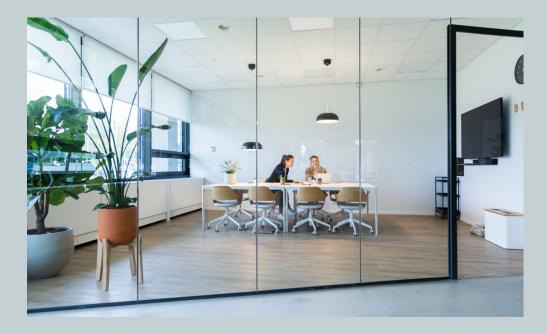

# Working and meeting spaces

Besides a wonderful multifunctional and spacious ground floor, the Europe building offers 3 formal meeting rooms, all equipped with audiovisual tools, and 1 inspiration room for brainstorming sessions and informal meetings.