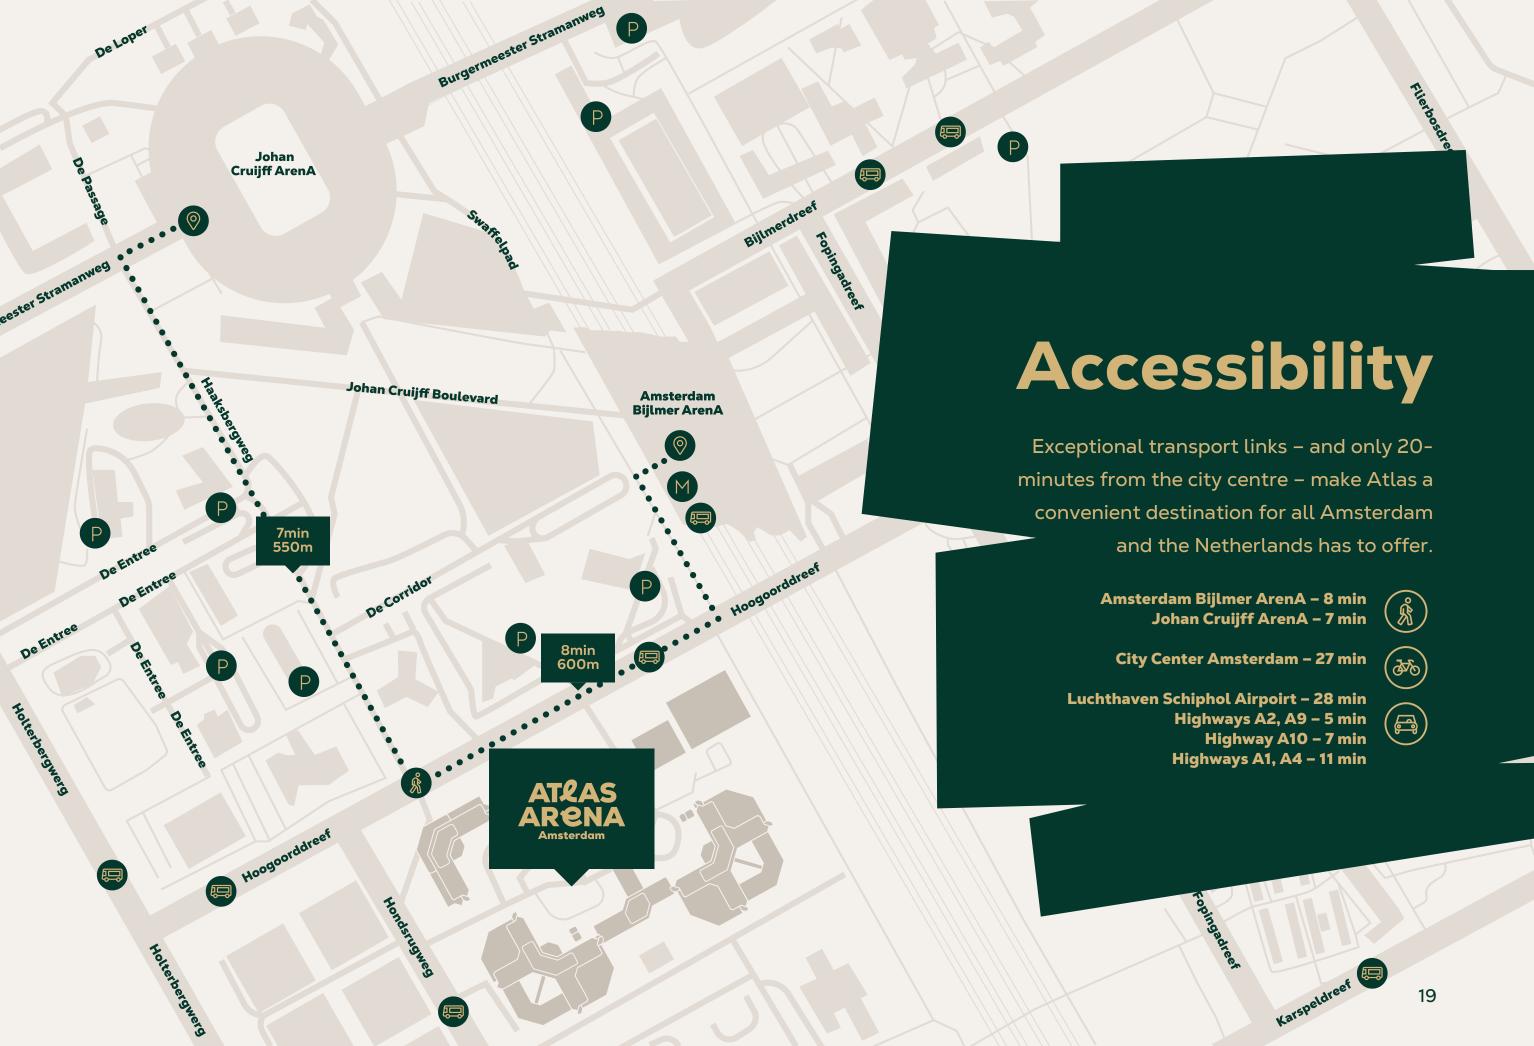

# Campus Hotspots

Designed to create a better work-life balance, employees enjoy modern offices with access to ultra-convenient services – giving them all they need to be focused and productive, relaxed and sociable.