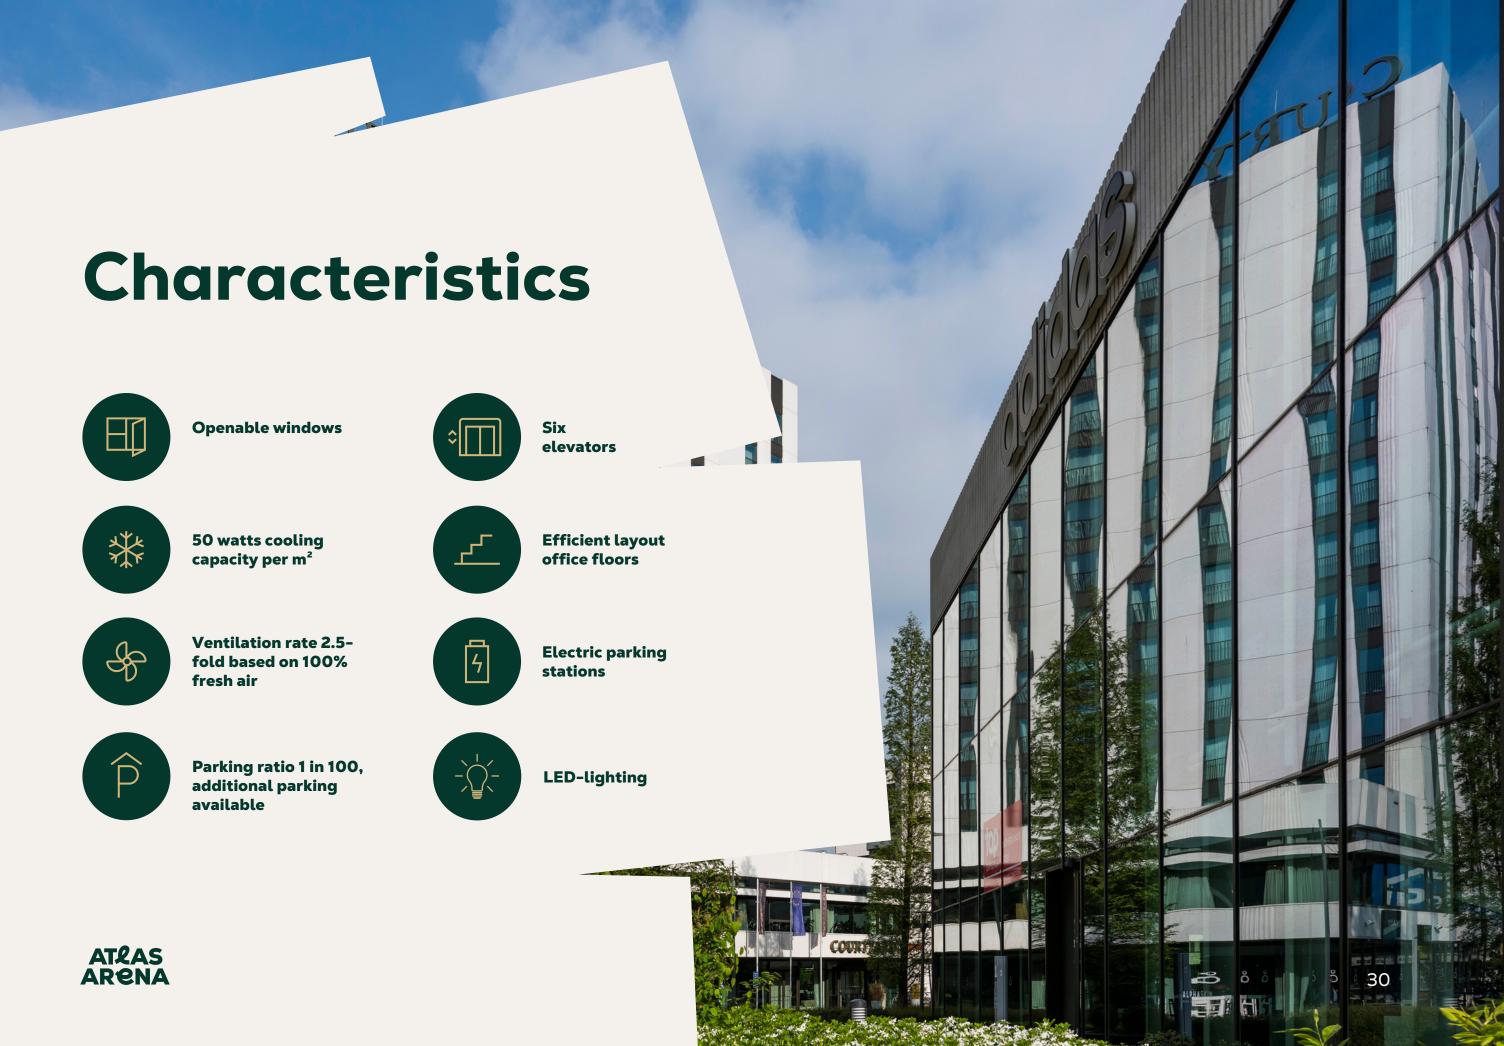

# Energy Performance Certificate

Each building has recently been certified with an A or A+ energy level.

ATEAS