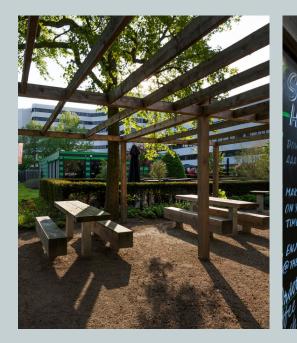

ATLAS ARENA

An outside office? Surrounded by trees and wildflowers? With rock-solid wifi and power points? Yep. Run your meetings in the sunshine and let your ideas soar.

Power points Rock solid Wi-Fi

# GREEN MEETING SPOT