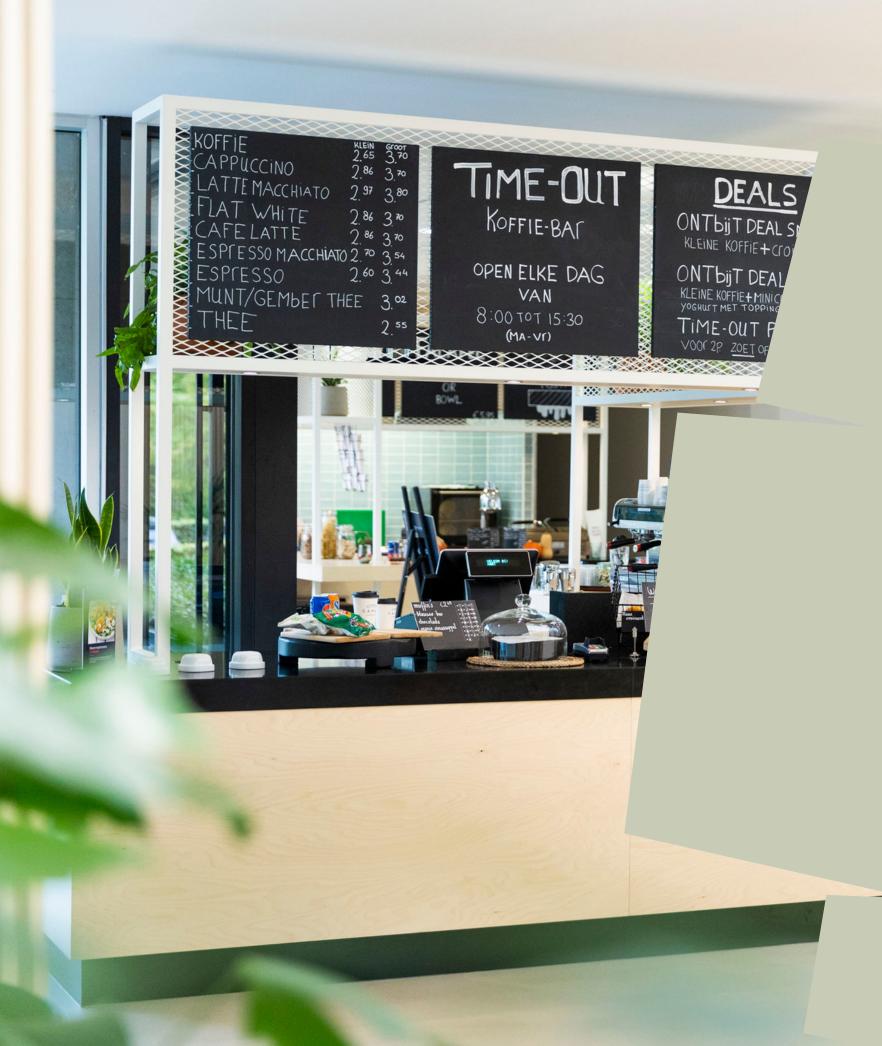

## ATLAS TIME-OUT

This laid back cafe and lunch spot is open daily in the Asia building. Come here for luxurious sandwiches, falafel wraps and salad bowls. You'll also love the barista coffee and delicious freshly baked croissants, cookies and cakes.