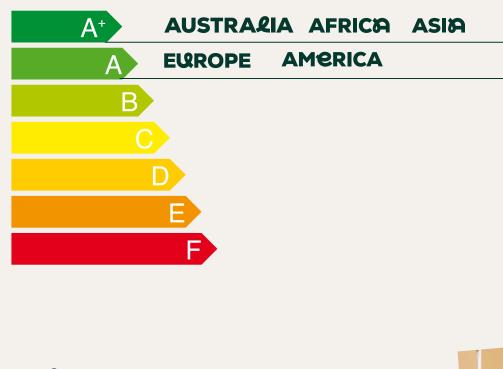

# Energy Performance Certificate

Each building has recently been certified with an A or A+ energy level.

ATEAS