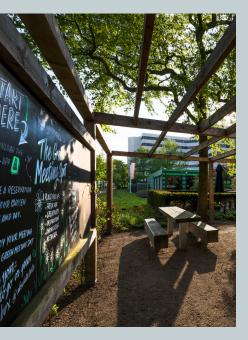

ATLAS ARENA

An outside office? Surrounded by trees and wildflowers? With rock-solid wifi and power points? Yep. Run your meetings in the sunshine and let your ideas soar.

Power points Rock solid Wi-Fi

# GREEN MEETING SPOT