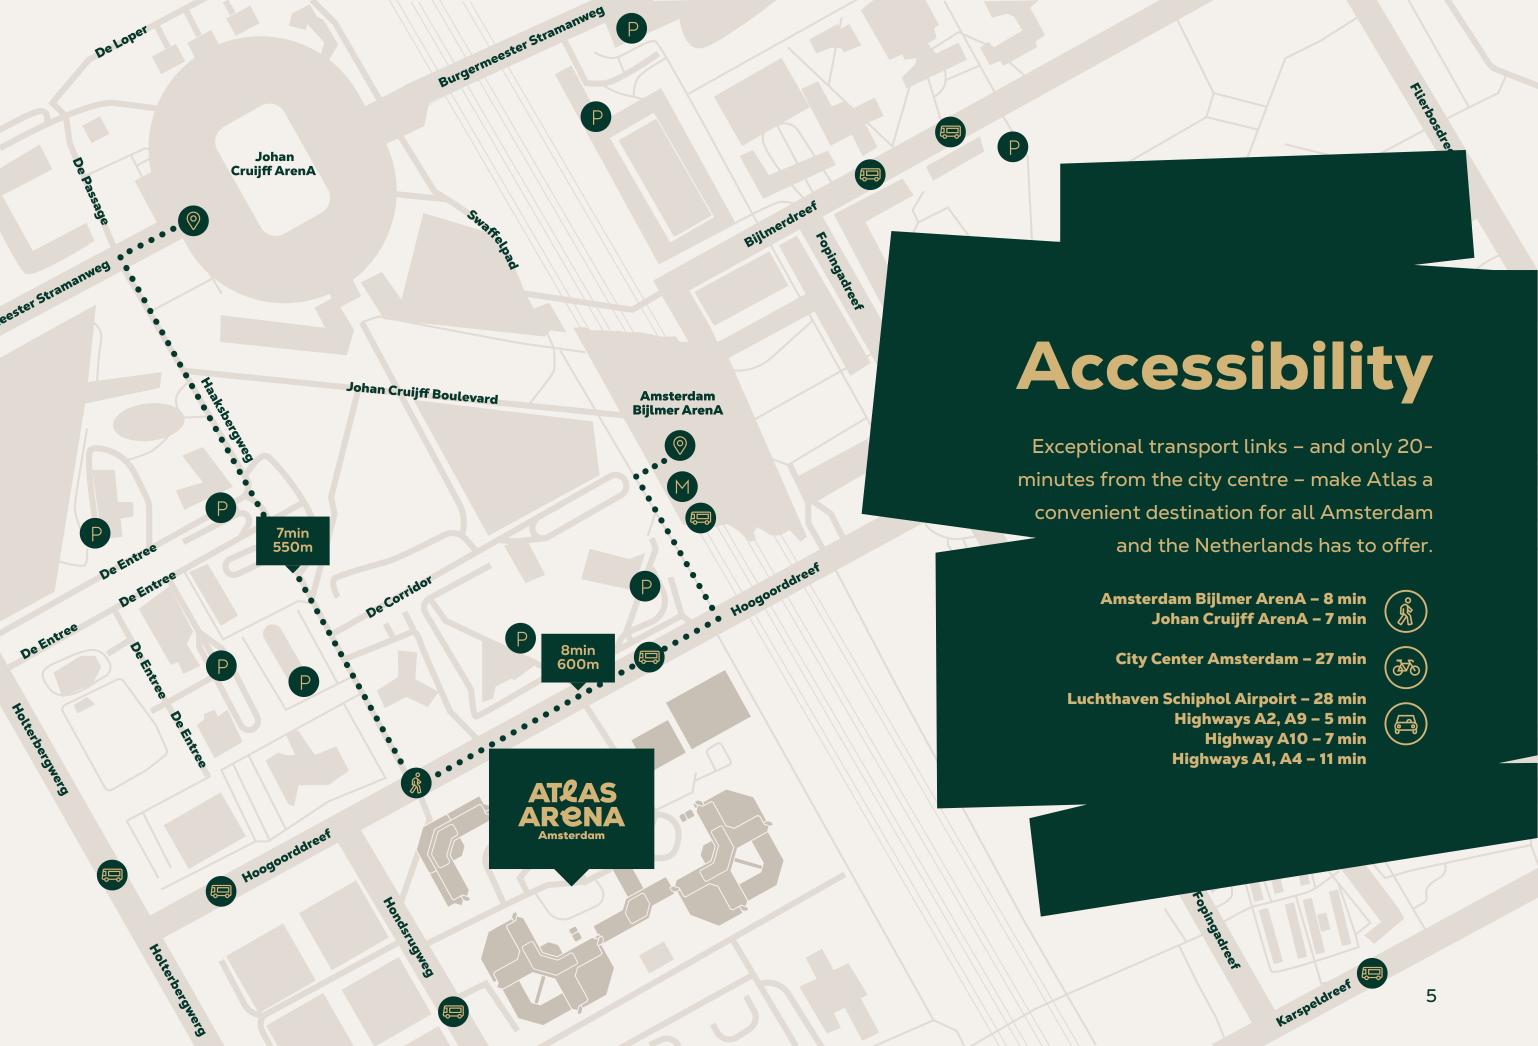

## **Campus Hotspots**

Designed to create a better work-life balance, employees enjoy modern offices with access to ultra-convenient services – giving them all they need to be focused and productive, relaxed and sociable.