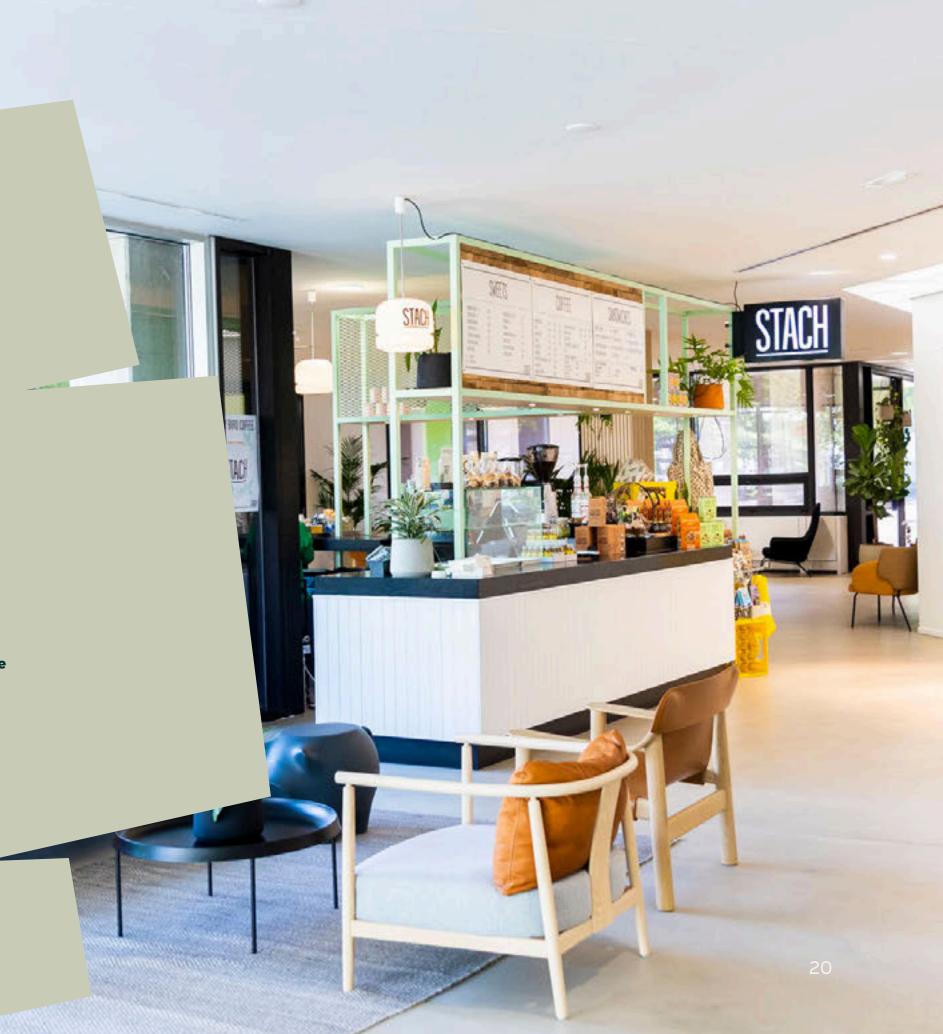

### **STACH**

Fuel yourself with STACH's famous coffee and fresh food – available in building Europe. Whether it's fruit salads, crispy croissants, fancy sandwiches or spicy wraps, the kitchen provides nice, healthy and tasty snacks all day long.