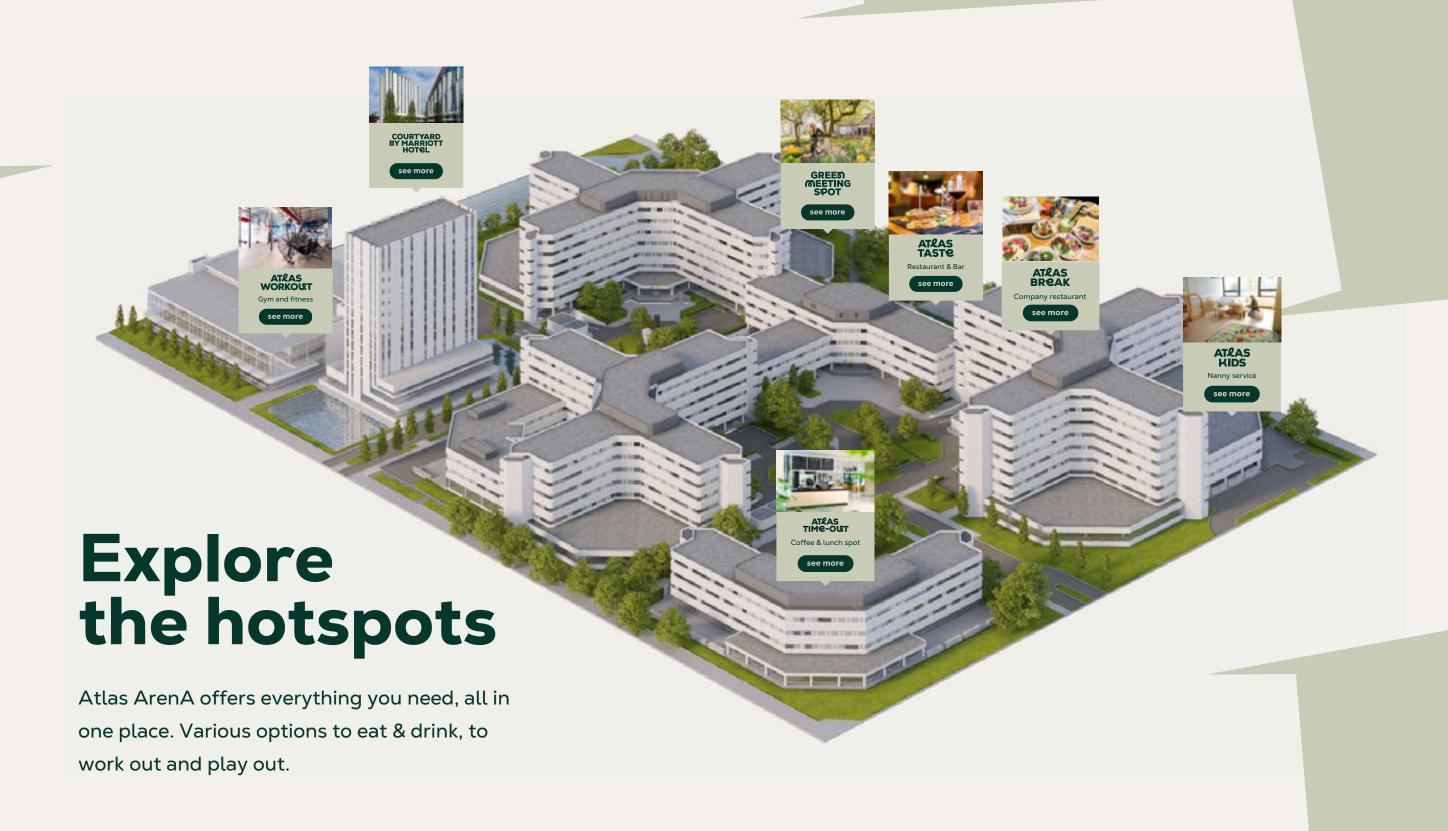

## **Campus Hotspots**

Designed to create a better work-life balance, employees enjoy modern offices with access to ultra-convenient services – giving them all they need to be focused and productive, relaxed and sociable.

#### ATLAS HOTEL

Our on-site hotel is part of the premium 'Courtyard by Marriott' family. It features luxurious and contemporary design and stylish rooms, along with its own gym and restaurant. Its convenient location with easy access to all of Amsterdam makes it the perfect place to host clients, colleagues and guests.

#### GREEN MEETING SPOT

During the summer season,
Atlas provides on-campus
outside working spots for
you to do a brainstorm
session, grab lunch or have a
meeting.

#### ATLAS TASTE

Our kitchen is designed for relaxed lunches, dinner, meetings, and office events with delicious cocktails and sharing platters on an ever-changing menu. Book here (or just turn up) for vibrant food, service and atmosphere 7-days a week. It's also the perfect venue for outdoor team BBQs in summer and lively parties over Christmas.

#### ATLAS BREAK

Our in-house cafe is open for breakfast and lunch, eat-in or takeaway. So you can meet a colleague for an oat milk latte, have sandwiches delivered to your desk or grab a salad to go.

#### ATLAS KIDS

Run by CompaNanny, Atlas Kids offers convenient and exceptional quality daycare for babies and children aged up to 4 years old. Fully qualified nannies provide a caring, creative and healthy environment where your children will thrive. Located in the America building, it's close to the office for easy drop-offs, pick-ups and peace of mind.

#### ATLAS GYM

This sports school provides a wide-ranging training programme that is suitable for every level of fitness. Here you'll find a pull-up bar, ropes, weights, rings and rowing machines.