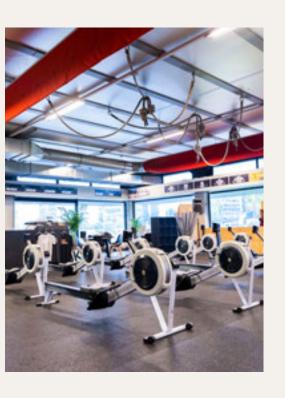

#### ATLAS GYM

This sports school provides a wide-ranging training programme that is suitable for every level of fitness. Here you'll find a pull-up bar, ropes, weights, rings and rowing machines.