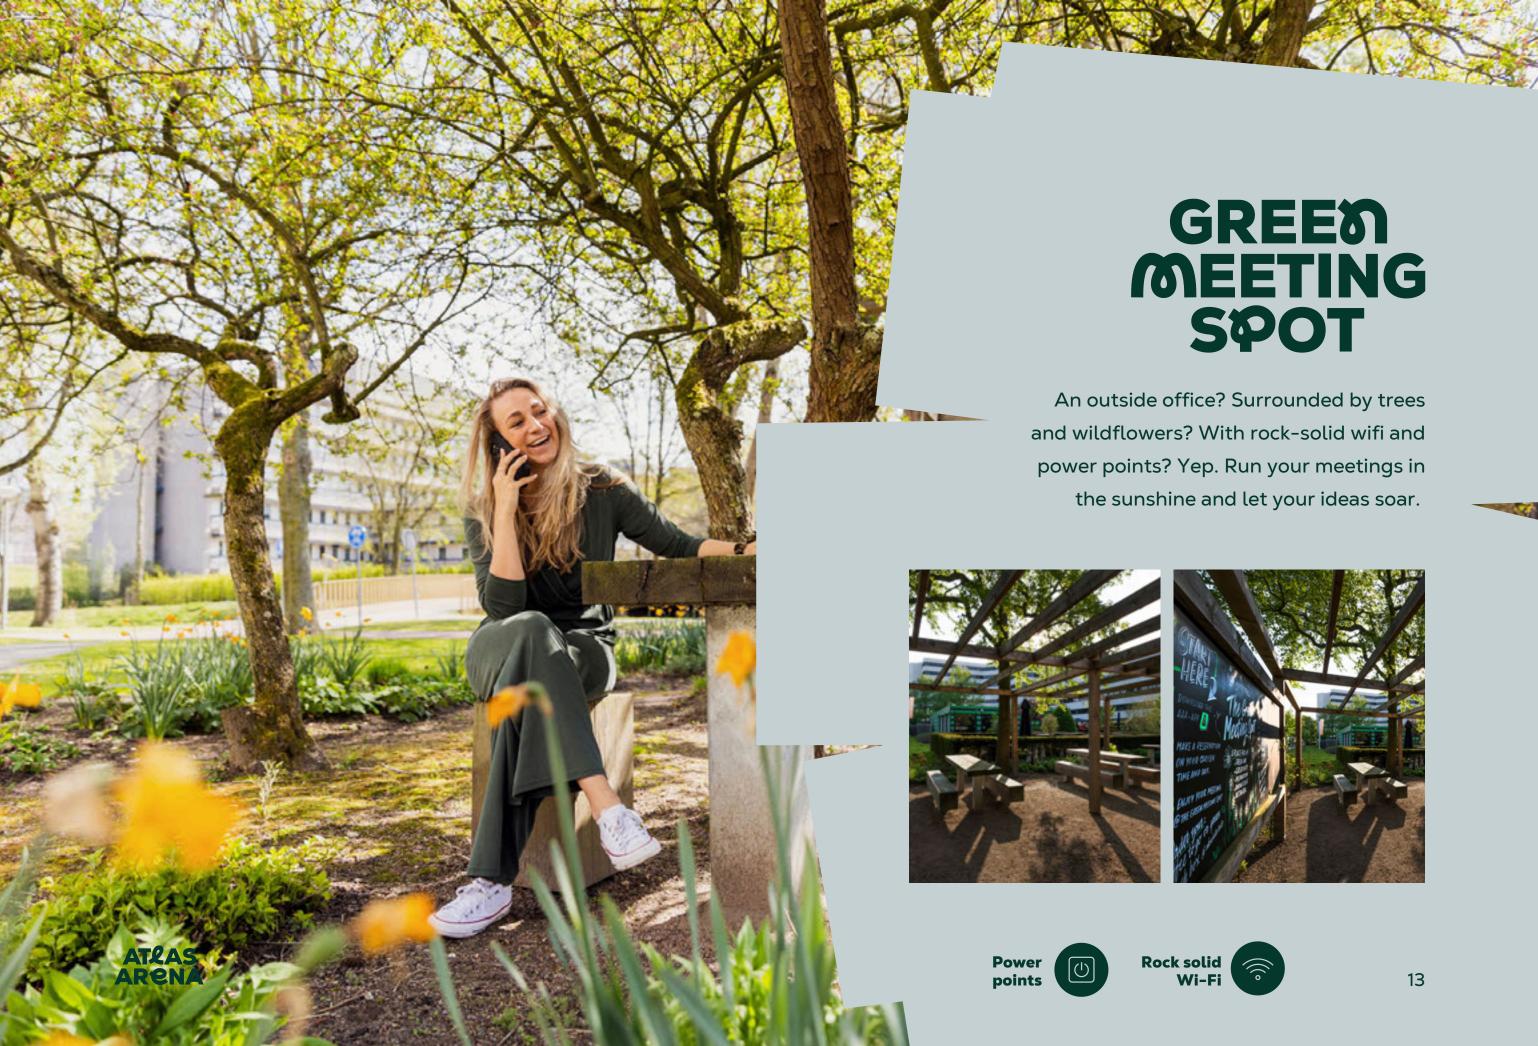

#### GREEN MEETING SPOT

During the summer season,
Atlas provides on-campus
outside working spots for
you to do a brainstorm
session, grab lunch or have a
meeting.