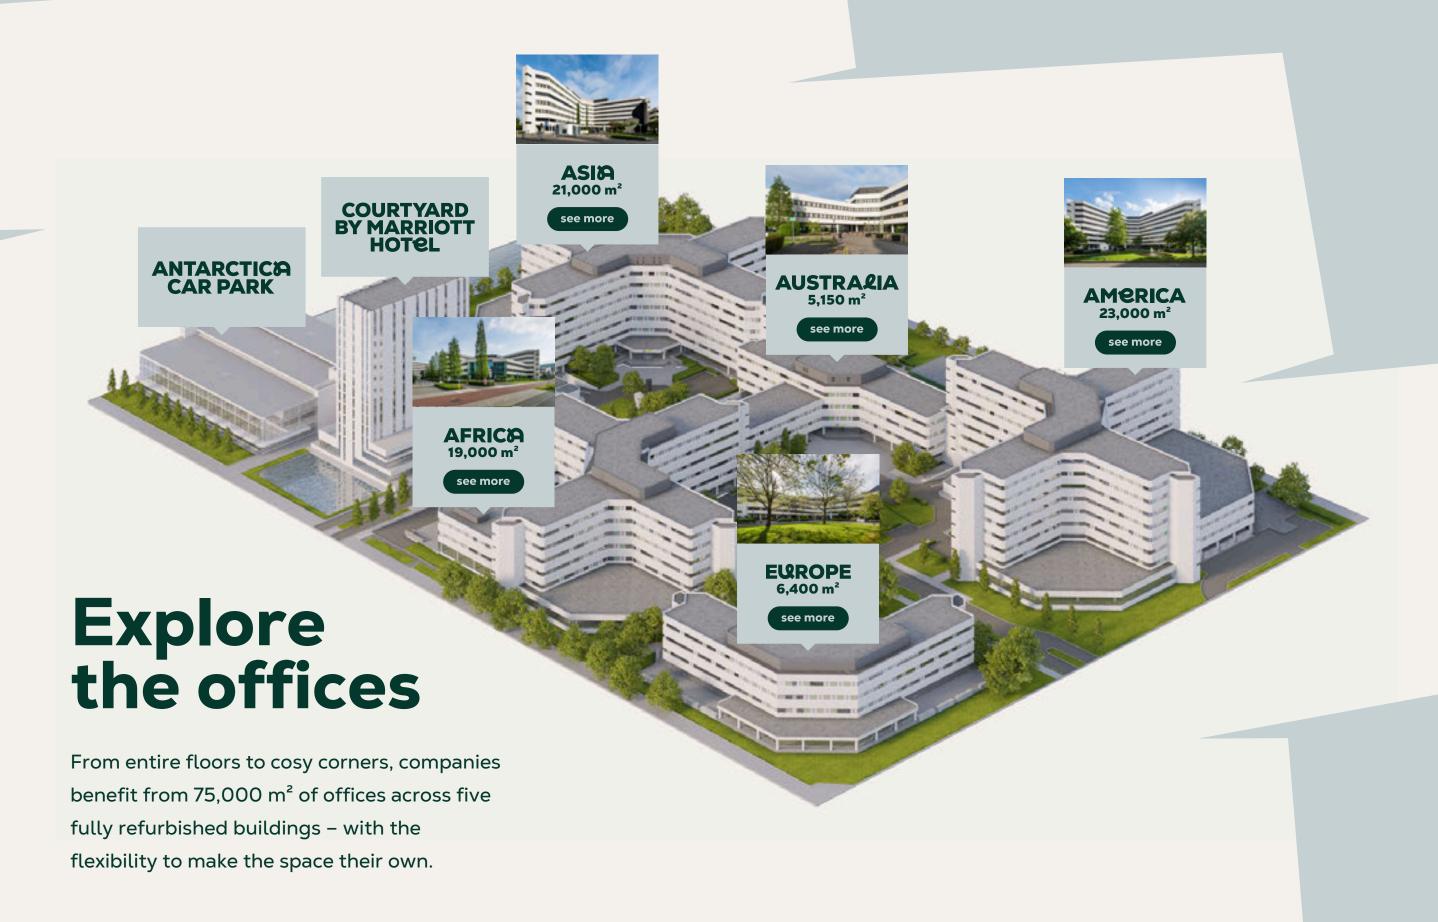

## AUSTRALIA

The Australia building is centrally located at Atlas and lies next to Atlas Square. The building has a total floor area of 5,150 m<sup>2</sup> with a separate parking lot.

| Available office space | Rental price<br>LFA p/y | Rental price<br>per parking<br>space p/y | Service costs<br>per m² LFA p/y |
|------------------------|-------------------------|------------------------------------------|---------------------------------|
| Fully let              | On request              | On request                               | On request                      |