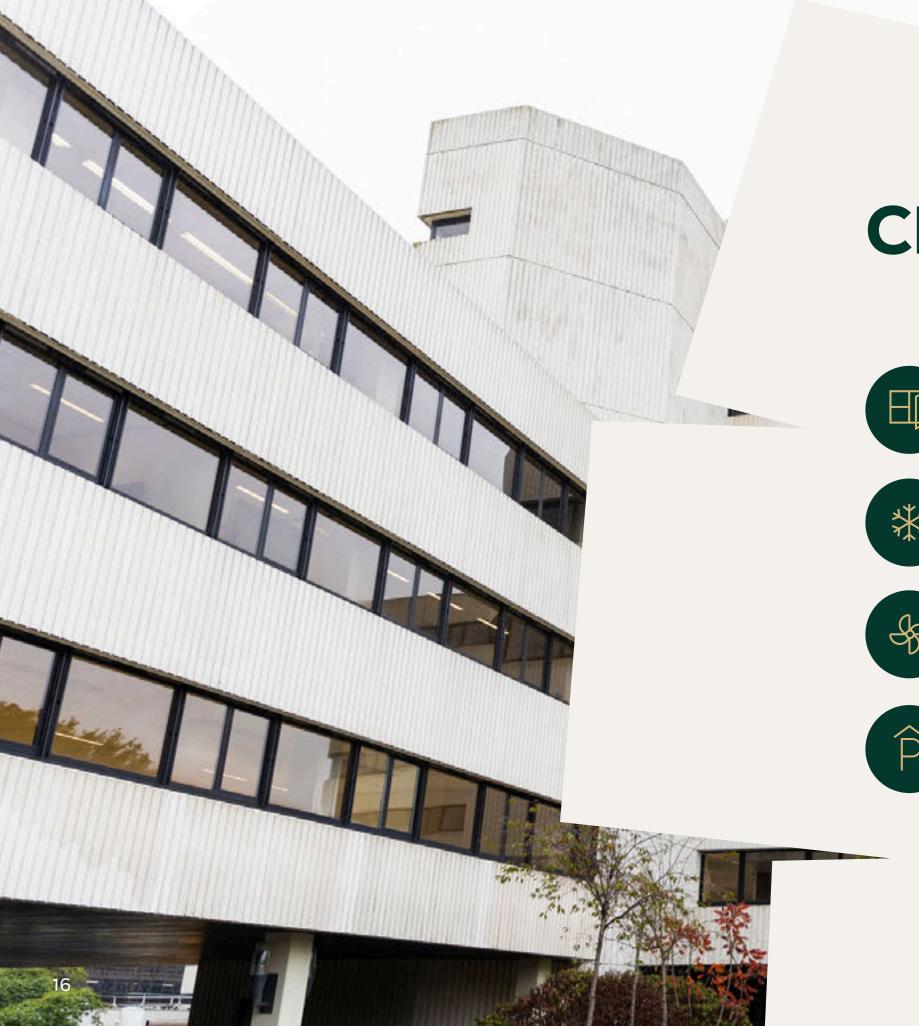

## Characteristics

Openable windows

Two elevators

50 watts cooling capacity per m<sup>2</sup>

**Efficient layout** office floors

**Ventilation rate 2.5**fold based on 100% fresh air

**Electric parking** stations

Parking ratio 1 in 100, additional parking available

**LED-lighting** 