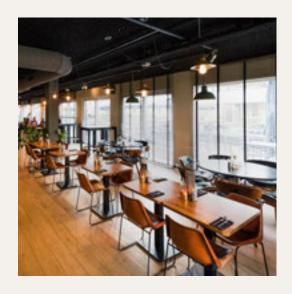

## Working and meeting spaces

Besides a wonderful multifunctional and spacious ground floor, the Europe building offers 3 formal meeting rooms, all equipped with audiovisual tools, and 1 inspiration room for brainstorming sessions and informal meetings.