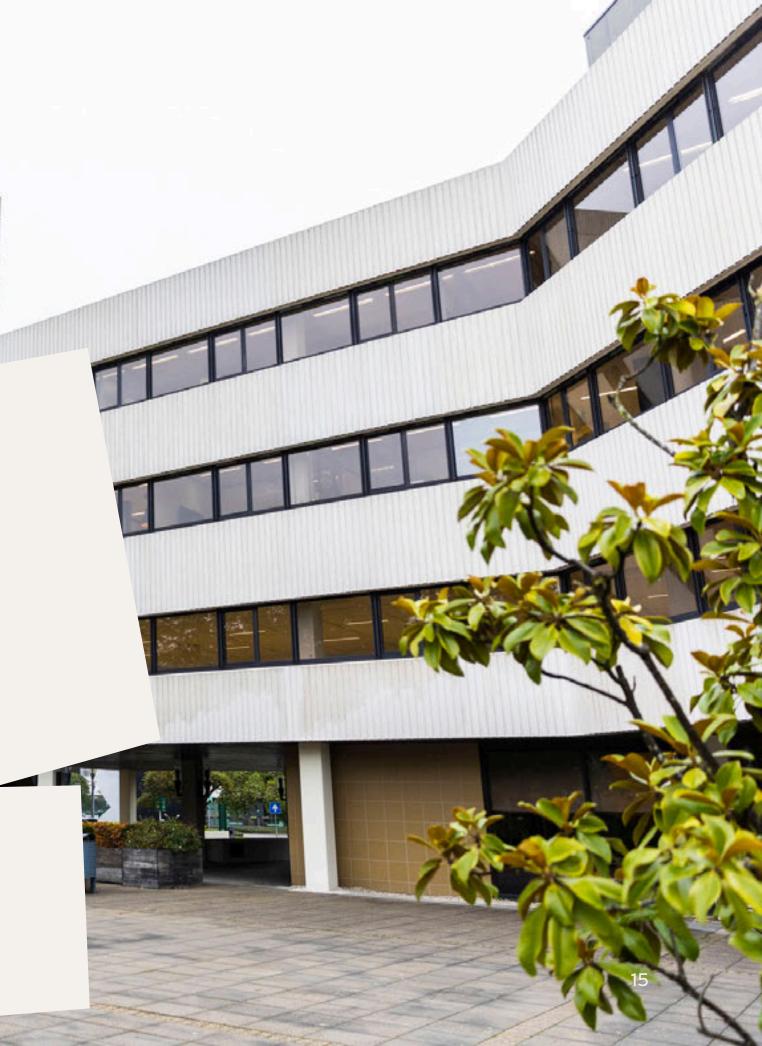

## AUSTRALIA

The Australia building is centrally located at Atlas and lies next to Atlas Square. The building has a total floor area of 5,150 m<sup>2</sup> with a separate parking lot.

| Available office space | Rental price<br>LFA p/y | Rental price<br>per parking<br>space p/y | Service costs<br>per m² LFA p/y |
|------------------------|-------------------------|------------------------------------------|---------------------------------|
| Fully let              | On request              | On request                               | On request                      |