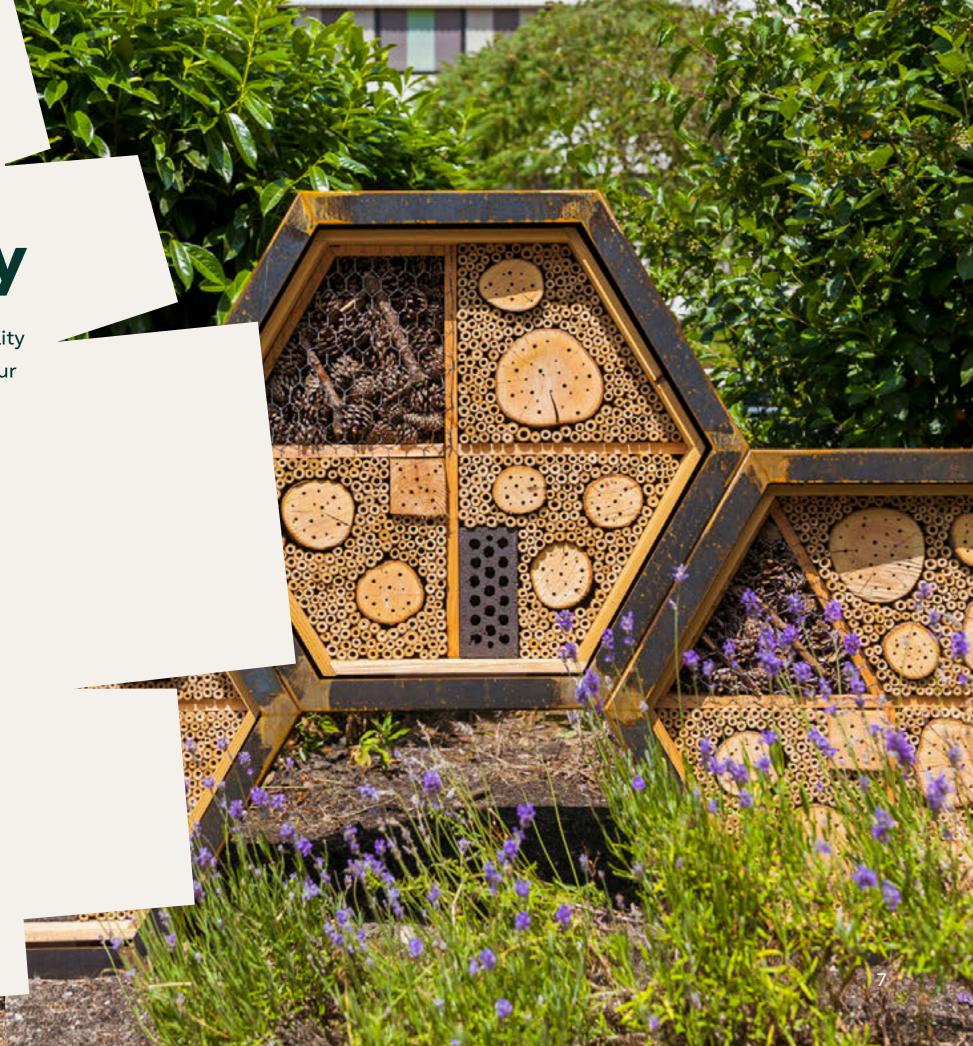

## Energy Performance Certificate

Each building has recently been certified with an A or A+ energy level.