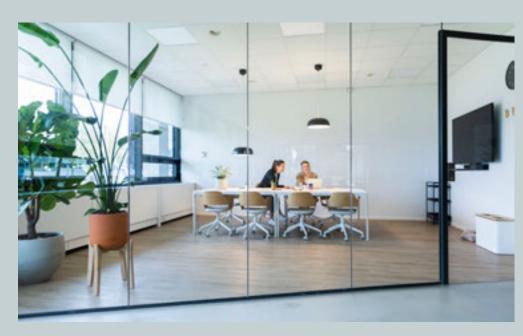

## Working and meeting spaces

Besides a wonderful multifunctional and spacious ground floor, the Europe building offers 3 formal meeting rooms, all equipped with audiovisual tools, and 1 inspiration room for brainstorming sessions and informal meetings.