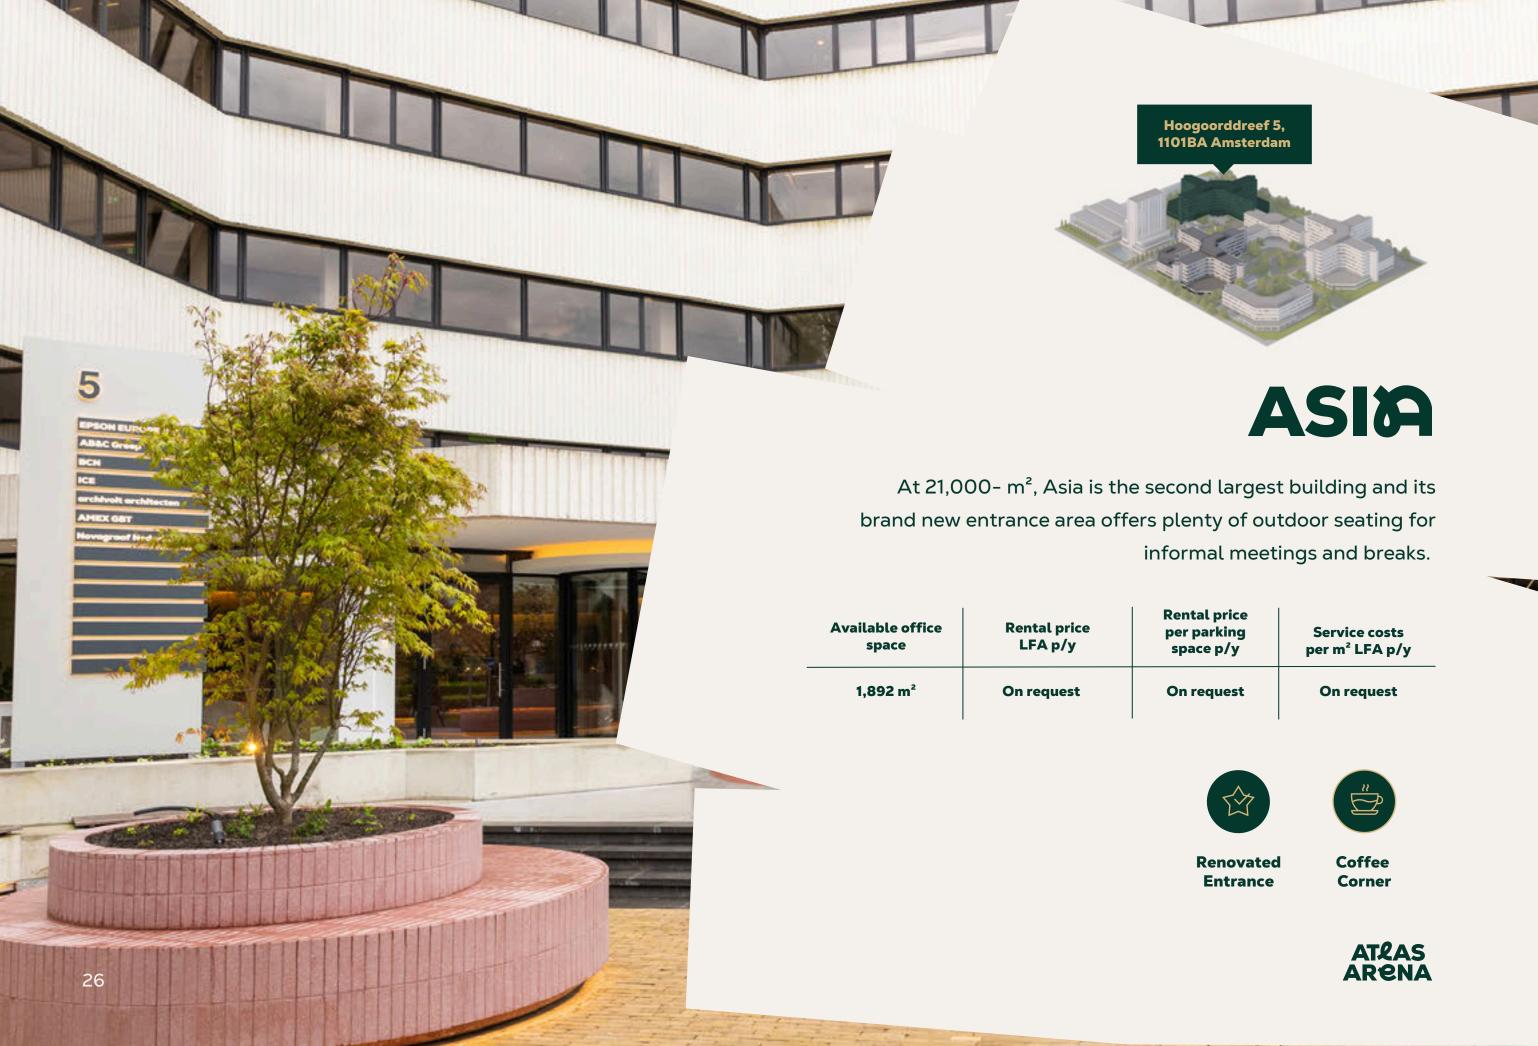

## AFRICA

The Africa building is centrally located at Atlas. The building has a total floor area of 19,000 m² and is currently fully let.

| Available office space | Rental price<br>LFA p/y | Rental price<br>per parking<br>space p/y | Service costs<br>per m² LFA p/y |  |
|------------------------|-------------------------|------------------------------------------|---------------------------------|--|
| Fully let              | On request              | On request                               | On request                      |  |

Openable windows

Six elevators

50 watts cooling capacity per m<sup>2</sup>

Efficient layout office floors

Ventilation rate 2.5fold based on 100% fresh air

Electric parking stations

Parking ratio 1 in 100, additional parking available

**LED-lighting** 