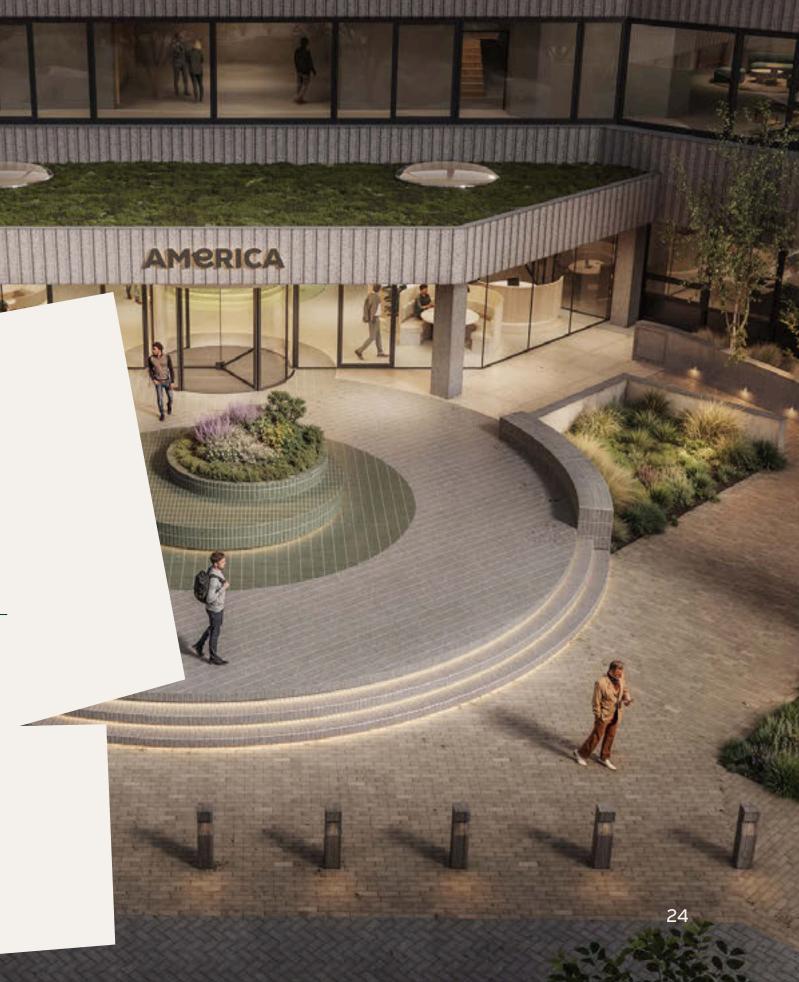

**Table tennis** 

Lounge sets

Chess

AMerica

America is our largest building and home to the Atlas Kids nursery and our Atlas Bike Service, with bikes available to borrow for free during office hours. America has a total floor area of 23,000  $\text{m}^2$ .