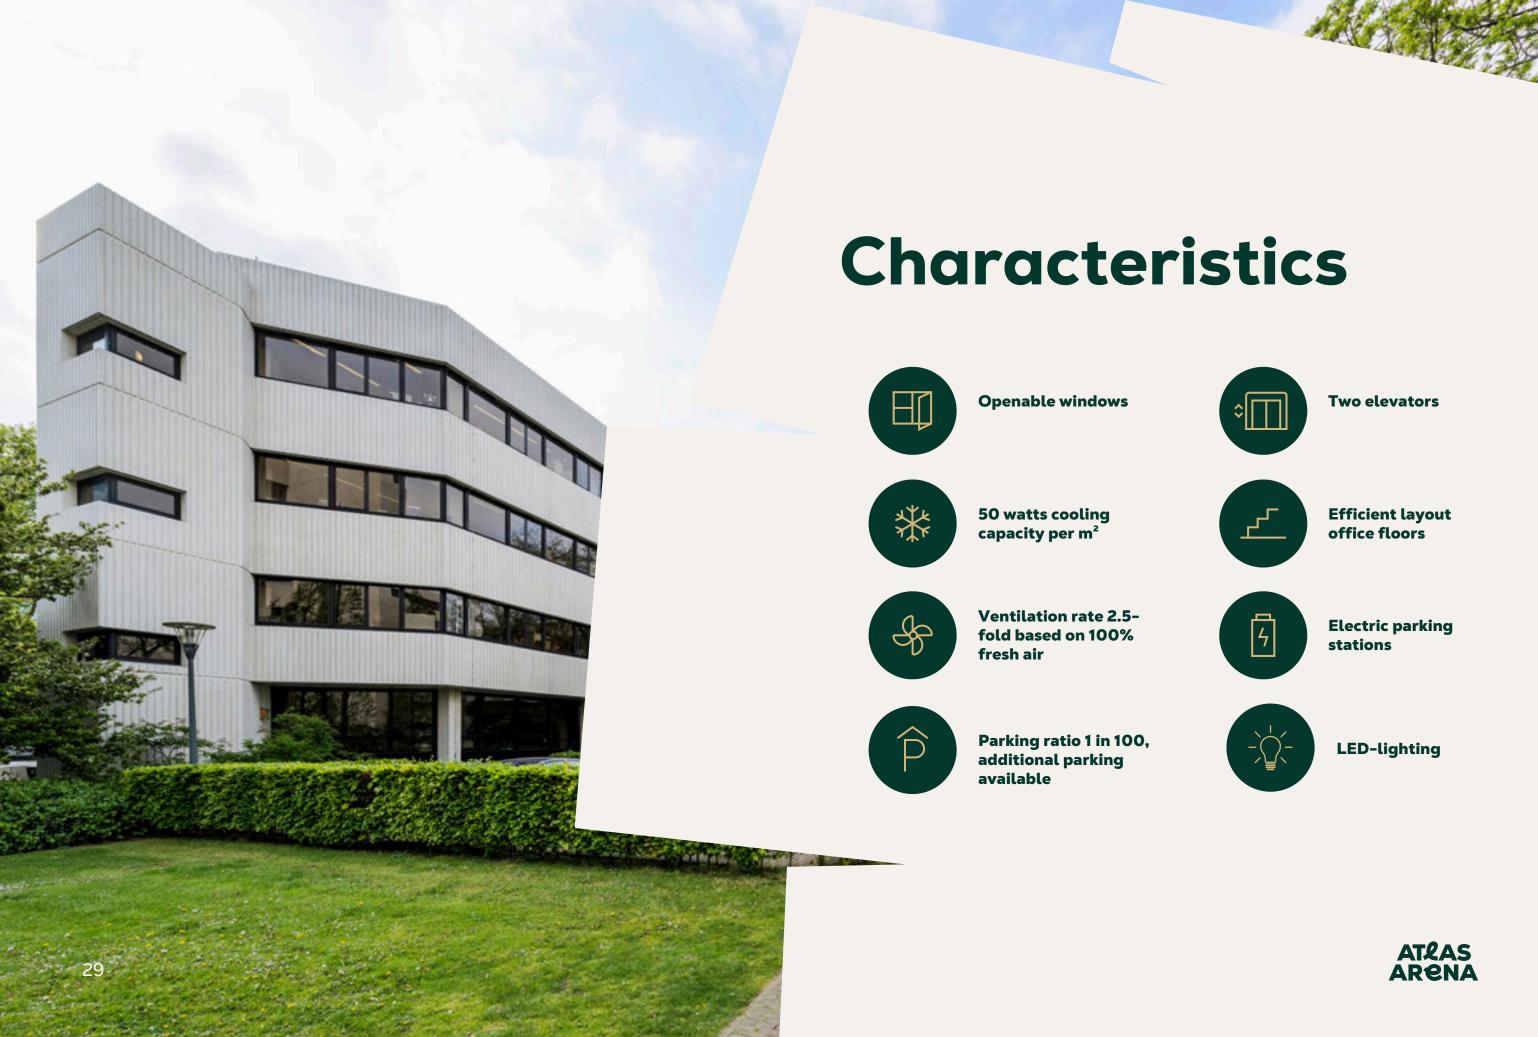

## Characteristics

Openable windows

Two elevators

50 watts cooling capacity per m<sup>2</sup>

Efficient layout office floors

Ventilation rate 2.5fold based on 100% fresh air

Electric parking stations

Parking ratio 1 in 100, additional parking available

**LED-lighting** 

ATLAS ARENA