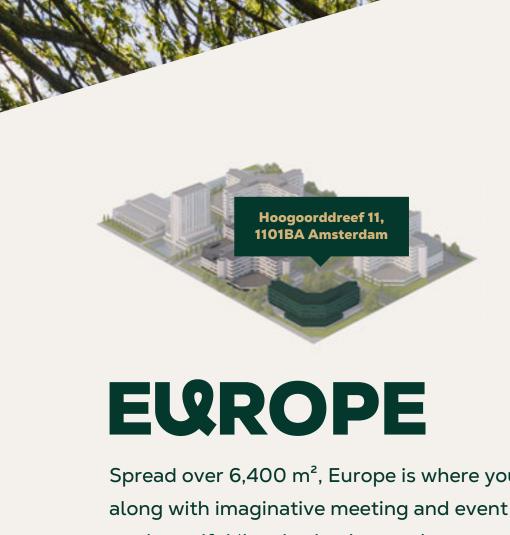

Parking ratio 1 in 100, additional parking available

**LED-lighting** 

Spread over 6,400 m², Europe is where you'll find STACH, along with imaginative meeting and event spaces, including our beautiful 'Inspiration Lounge'.

## Working and meeting spaces

Besides a wonderful multifunctional and spacious ground floor, the Europe building offers 3 formal meeting rooms, all equipped with audiovisual tools, and 1 inspiration room for brainstorming sessions and informal meetings.