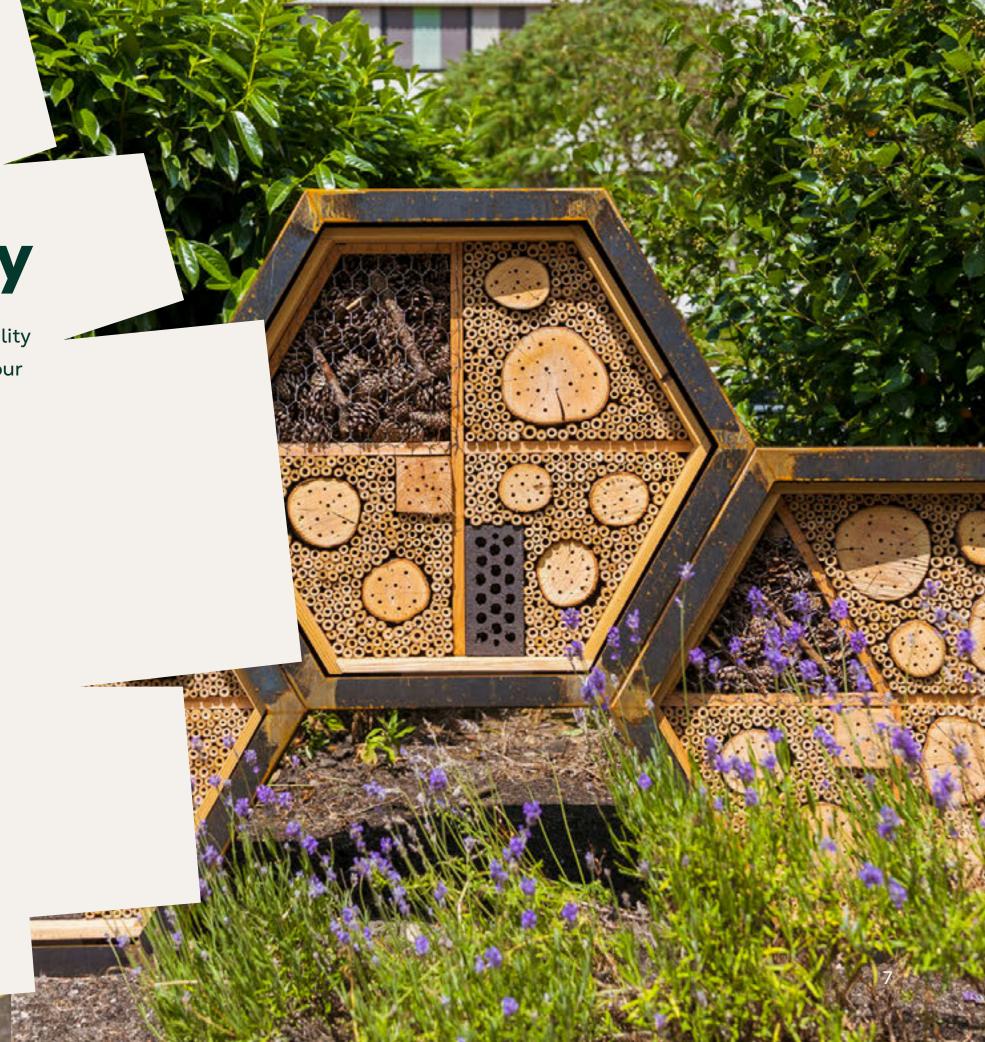

## Energy Performance Certificate

Each building has recently been certified with an A or A+ energy level.