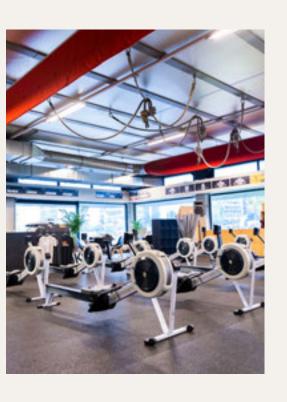

#### ATLAS GYM

This sports school provides a wide-ranging training programme that is suitable for every level of fitness. Here you'll find a pull-up bar, ropes, weights, rings and rowing machines.