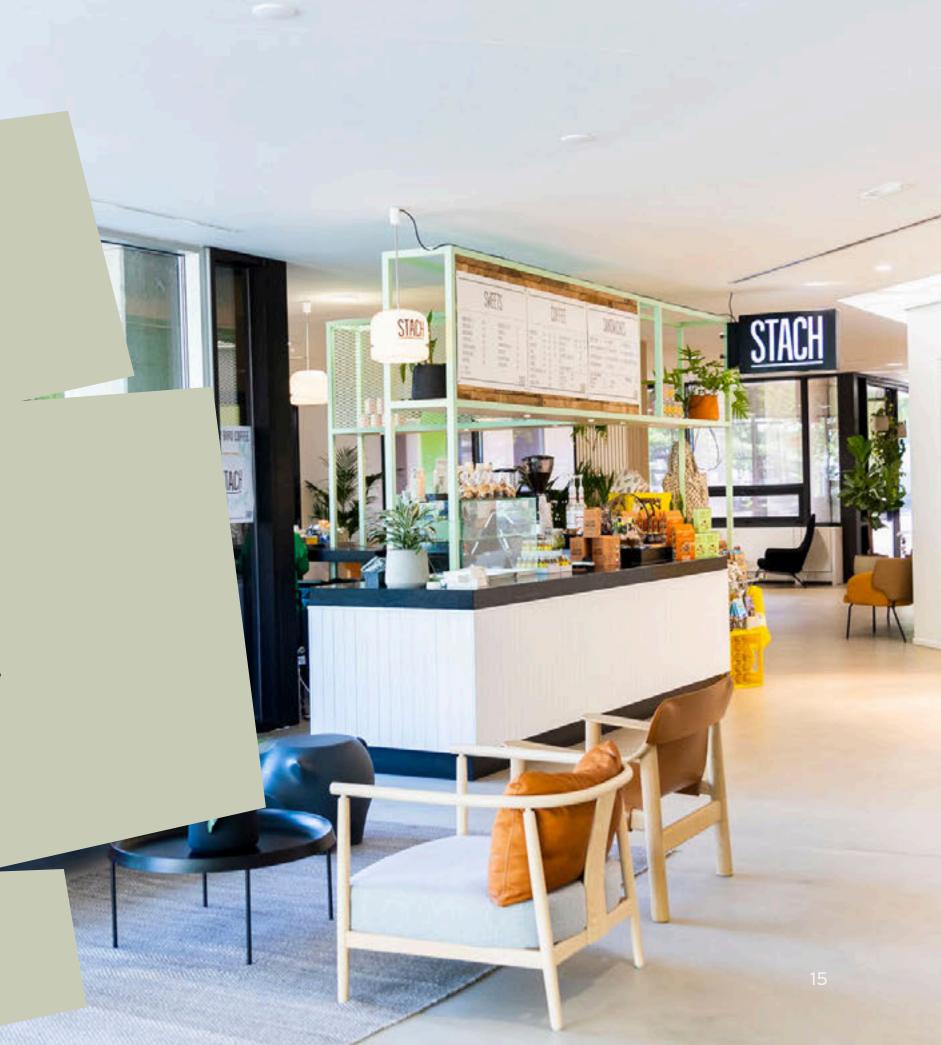

## **STACH**

Fuel yourself with STACH's famous coffee and fresh food – available in building Europe. Whether it's fruit salads, crispy croissants, fancy sandwiches or spicy wraps, the kitchen provides nice, healthy and tasty snacks all day long.