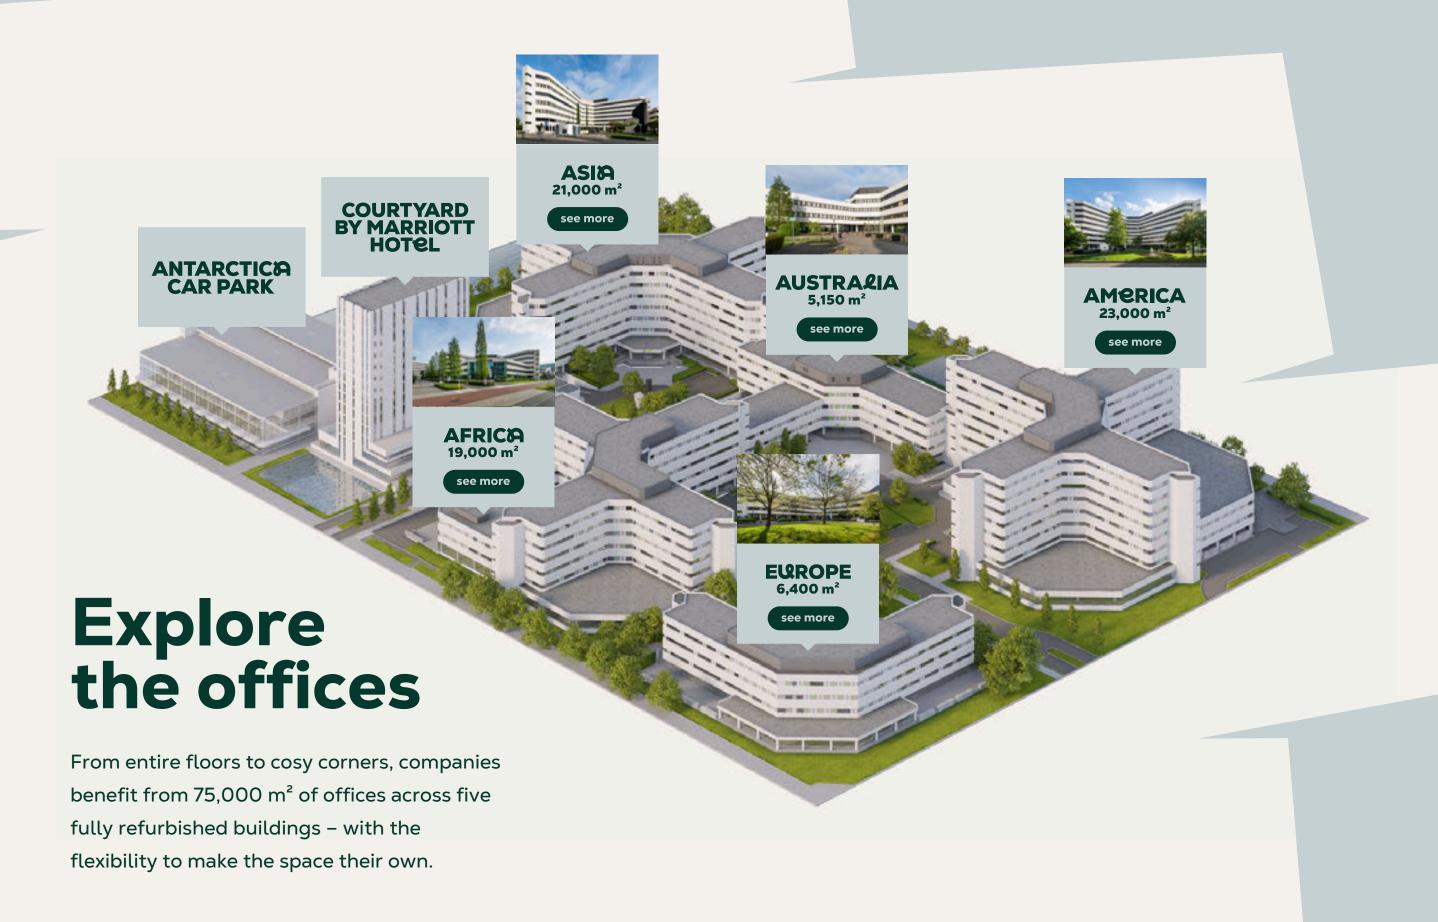

**Table tennis** 

Lounge sets

Chess

AMerica

America is our largest building and home to the Atlas Kids nursery and our Atlas Bike Service, with bikes available to borrow for free during office hours. America has a total floor area of 23,000  $\text{m}^2$ .

Parking ratio 1 in 100, additional parking available

**LED-lighting** 

Spread over 6,400 m², Europe is where you'll find STACH, along with imaginative meeting and event spaces, including our beautiful 'Inspiration Lounge'.

## AUSTRALIA

The Australia building is centrally located at Atlas and lies next to Atlas Square. The building has a total floor area of 5,150 m<sup>2</sup> with a separate parking lot.

| Available office space | Rental price<br>LFA p/y | Rental price per parking space p/y | Service costs<br>per m² LFA p/y |
|------------------------|-------------------------|------------------------------------|---------------------------------|
| Non available          | On request              | On request                         | On request                      |

## AFRICA

The Africa building is centrally located at Atlas. The building has a total floor area of 19,000 m² and is currently fully let.

| Available office space | Rental price<br>LFA p/y | Rental price<br>per parking<br>space p/y | Service costs<br>per m² LFA p/y |  |
|------------------------|-------------------------|------------------------------------------|---------------------------------|--|
| Fully let              | On request              | On request                               | On request                      |  |