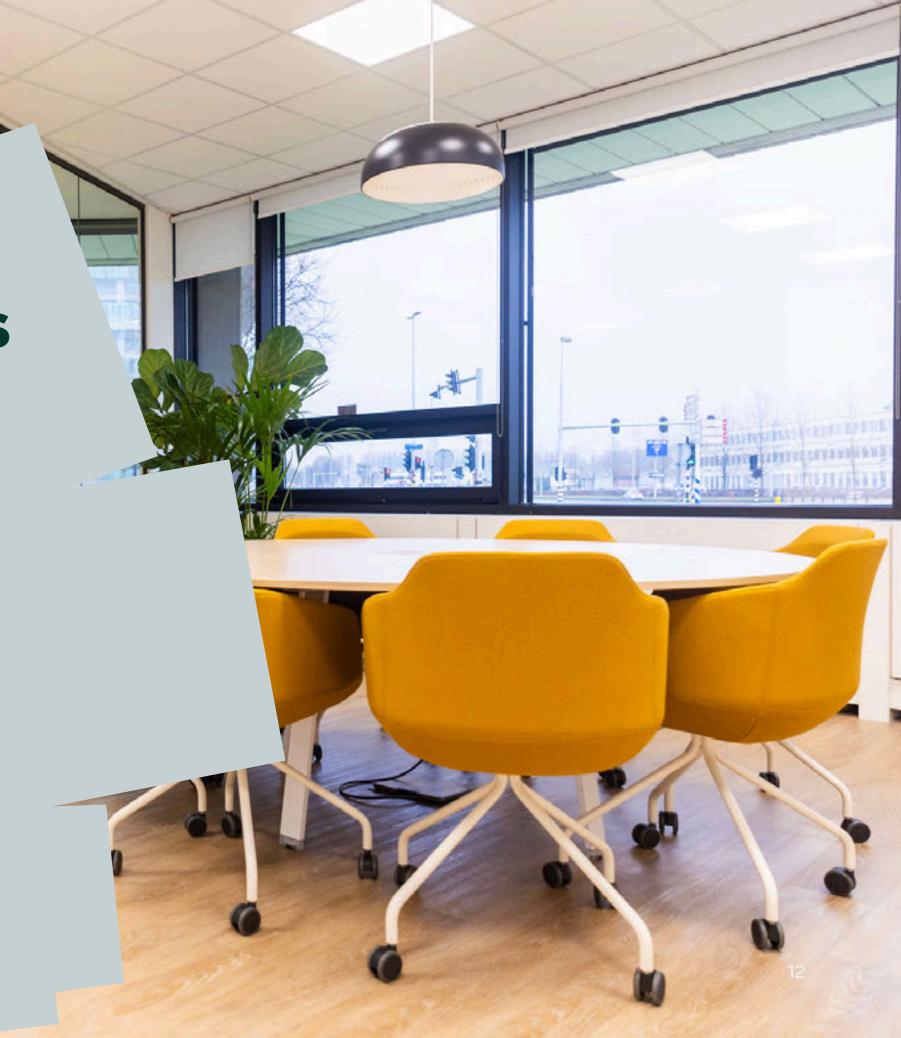

## Working and meeting spaces

Besides a wonderful multifunctional and spacious ground floor, the Europe building offers 3 formal meeting rooms, all equipped with audiovisual tools, and 1 inspiration room for brainstorming sessions and informal meetings.