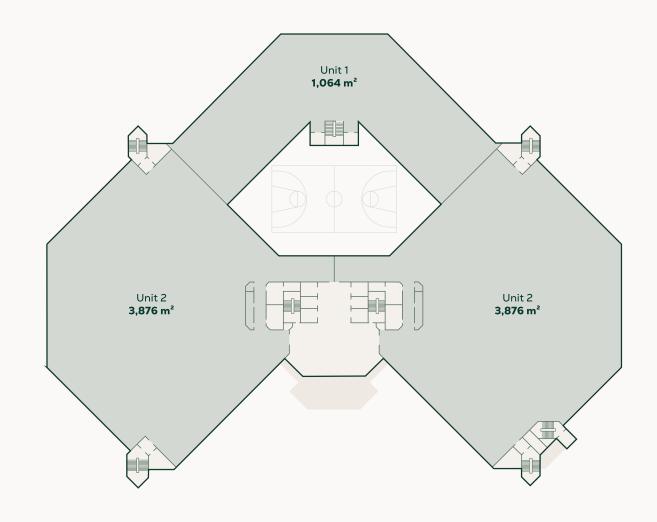

# **Ground floor**

The ground floor consists of 3 units with a total lettable floor area of 8,816 m<sup>2</sup> and is currently fully let.