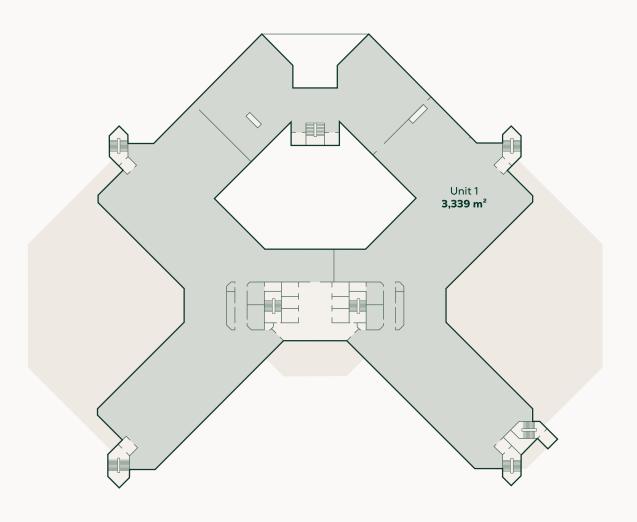

### Floor 1

The first floor consists of 1 unit with a total lettable floor area of 3,339 m² and is currently fully let.