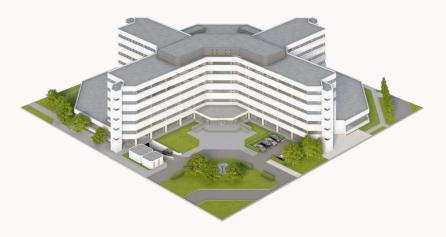

**Building floor plans** 

The Africa building has a total floor area of 18,857 m<sup>2</sup> and is currently fully let.

Total office space 18,857 m<sup>2</sup>
Available office space Fully let