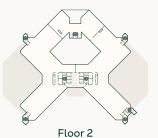

### Floor 2

The second floor consists of 2 units with a total lettable floor area of 3,338 m² and is currently fully let.