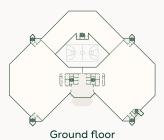

# **Ground floor**

The ground floor consists of 3 units with a total lettable floor area of 8,816 m<sup>2</sup> and is currently fully let.