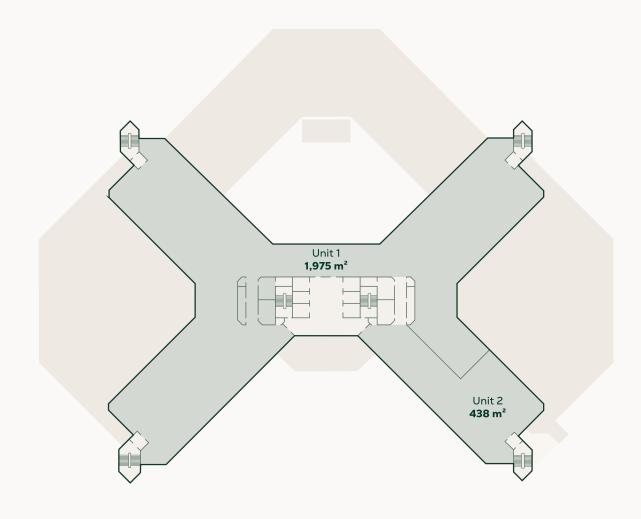

### Floor 2

The second floor consists of 2 units with a total lettable floor area of 3,338 m² and is currently fully let.