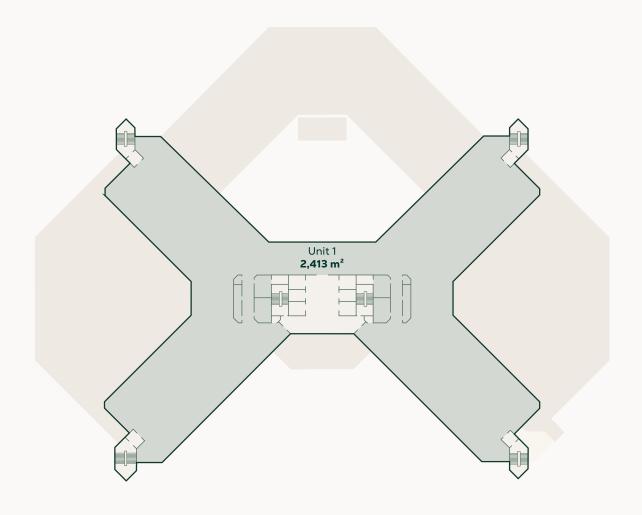

## Floor 3

The third floor consists of 1 unit with a total lettable floor area of 2,413 m² and is currently fully let.