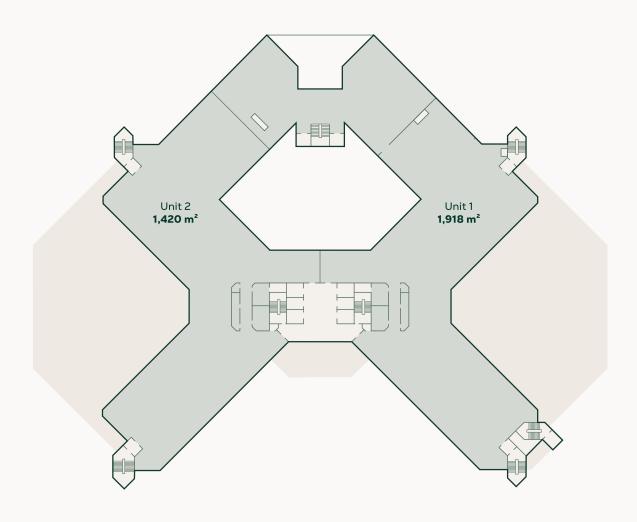

### Floor 2

The second floor consists of 2 units with a total lettable floor area of 3,338 m² and is currently fully let.