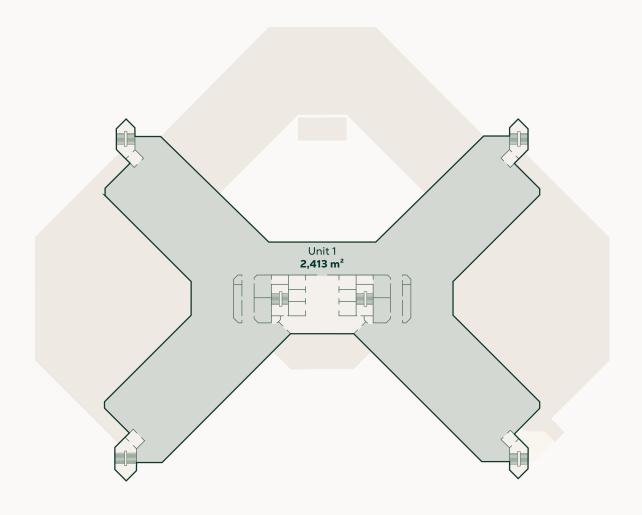

## Floor 3

The third floor consists of 1 unit with a total lettable floor area of 2,413 m² and is currently fully let.