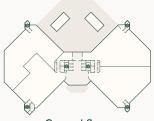

# **Ground floor**

The ground floor is divided into 4 units with a total lettable floor area of 3,825 m<sup>2</sup>. The ground floor is where you will find Atlas Break and Atlas Kids.