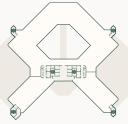

### Floor 7

The seventh floor is divided into 2 units with a total lettable floor area of 2,425 m². Unit 1 (1,213m²) is currently available.