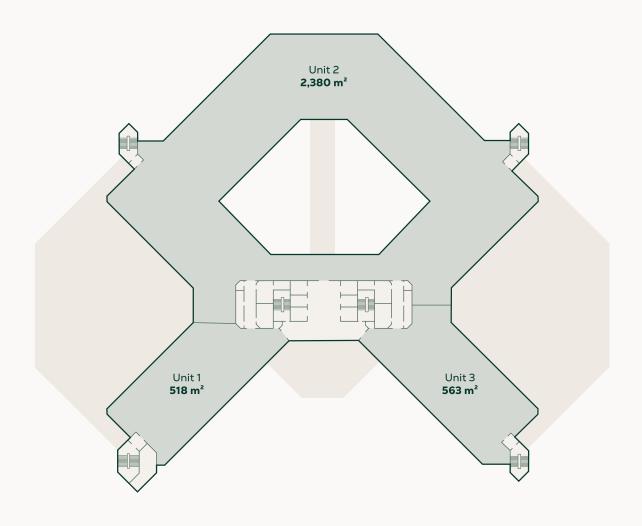

# Floor 2

The second floor is divided into 2 units with a total lettable floor area of 3,462 m². The second floor is currently fully let.