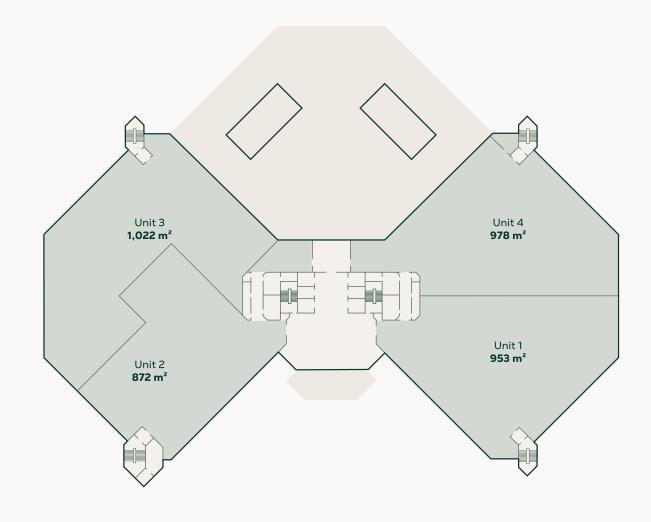

# **Ground floor**

The ground floor is divided into 4 units with a total lettable floor area of 3,825 m<sup>2</sup>. The ground floor is where you will find Atlas Break and Atlas Kids.