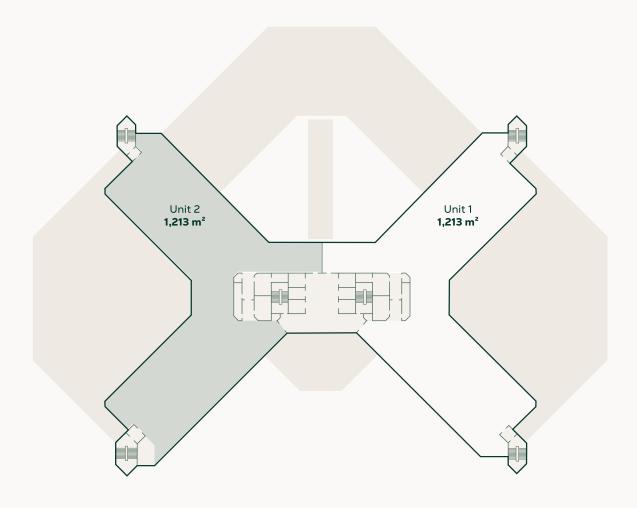

### Floor 7

The seventh floor is divided into 2 units with a total lettable floor area of 2,425 m². Unit 1 (1,213m²) is currently available.