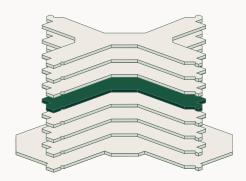

Floor 1

Floor 2

Floor 3

Floor 4

Floor 5

Floor 6

Floor 7

### Floor 7

The seventh floor is divided into 2 units with a total lettable floor area of 2,425 m². Unit 1 (1,213m²) is currently available.