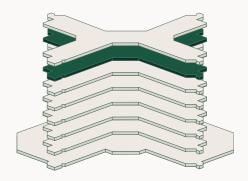

# Floor 6

The sixth floor has 1 unit with a total lettable floor area of  $2,425~\text{m}^2$ . The sixth floor is currently fully let.