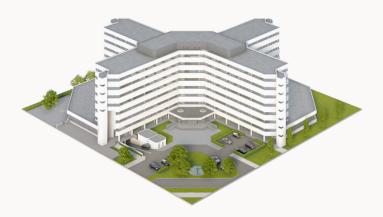

**Building floor plans** 

The America building has a total floor area of 22,860 m<sup>2</sup> and houses the Atlas Kids and Atlas Break hotspots.

Total office space 22,860 m<sup>2</sup>
Available office space 1,213 m<sup>2</sup>

Floor 1

Floor 2

Floor 3

Floor 4

Floor 5

Floor 6

Floor 7