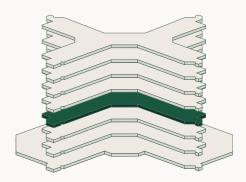

Floor 1

Floor 2

Floor 3

Floor 4

Floor 5

Floor 6

Floor 7

### Floor 4

The fourth floor is divided into 2 units with a total lettable floor area of 2,425 m<sup>2</sup>. The fourth floor is currently fully let.