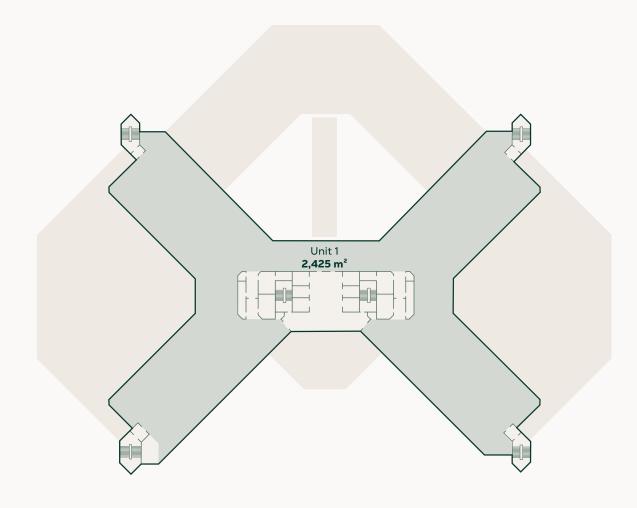

# Floor 6

The sixth floor has 1 unit with a total lettable floor area of  $2,425~\text{m}^2$ . The sixth floor is currently fully let.

### Floor 7

The seventh floor is divided into 2 units with a total lettable floor area of 2,425 m². Unit 1 (1,213m²) is currently available.