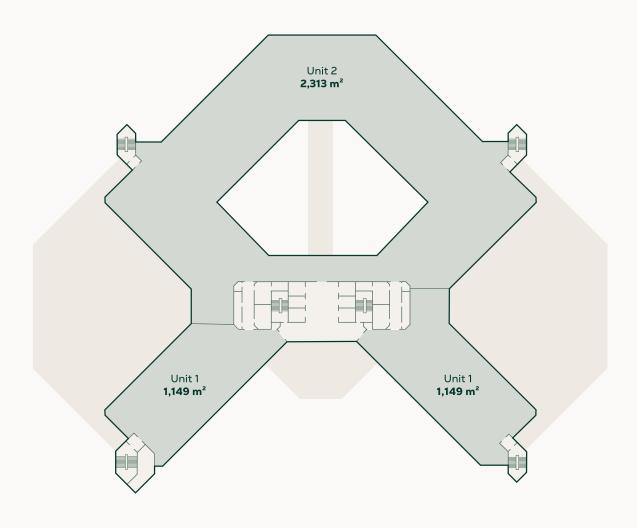

### Floor 1

The first floor is divided into 3 units with a total lettable floor area of 3,461 m<sup>2</sup>. The first floor is currently fully let.