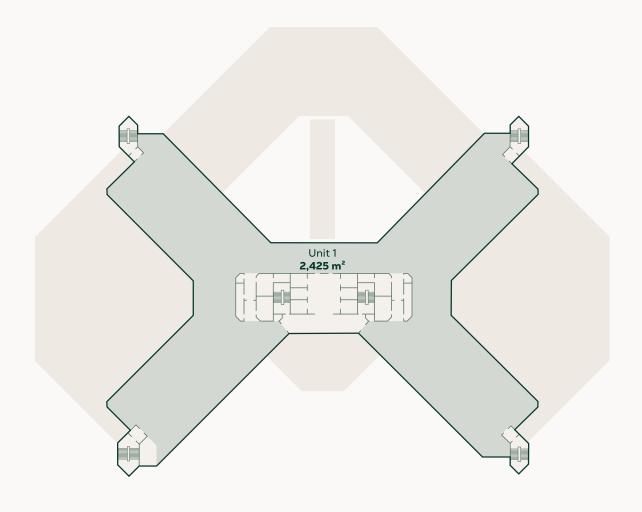

### Floor 5

The fifth floor has 1 unit with a total lettable floor area of  $2,425 \text{ m}^2$ . The fifth floor is currently fully let.

### Floor 7

The seventh floor is divided into 2 units with a total lettable floor area of 2,425 m². Unit 1 (1,213m²) is currently available.