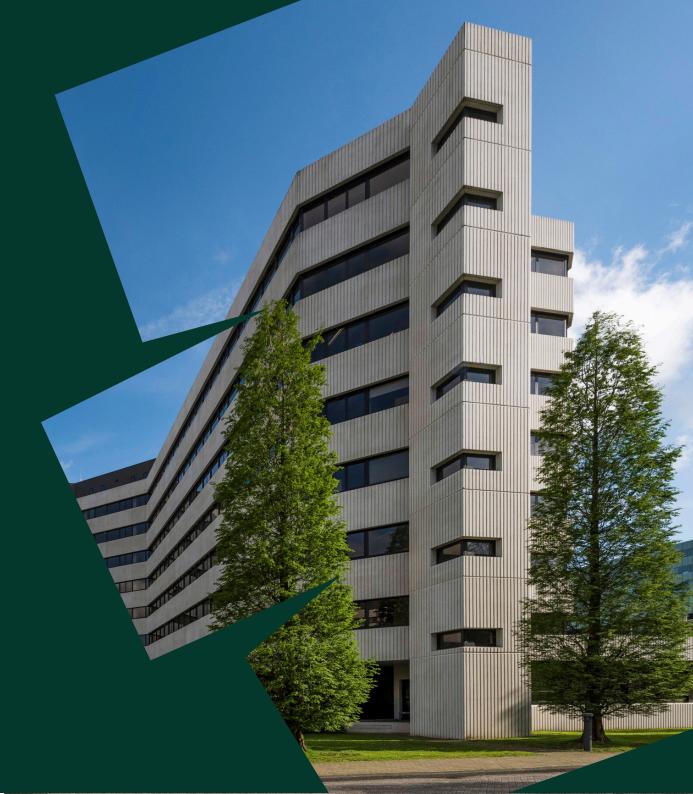

**Building floor plans** 

The America building has a total floor area of 22,860 m<sup>2</sup> and houses the Atlas Kids and Atlas Break hotspots.

Total office space 22,860 m<sup>2</sup>
Available office space 1,213 m<sup>2</sup>