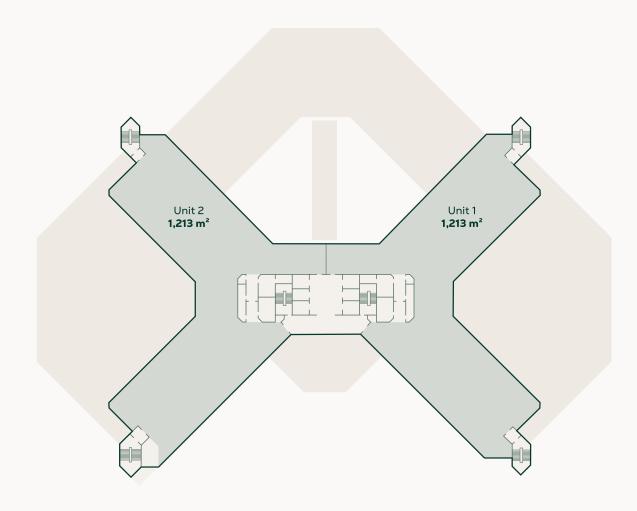

### Floor 7

The seventh floor is divided into 2 units with a total lettable floor area of 2,425 m². Unit 1 (1,213m²) is currently available.