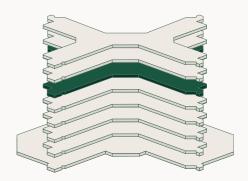

### Floor 5

The fifth floor has 1 unit with a total lettable floor area of  $2,425 \text{ m}^2$ . The fifth floor is currently fully let.