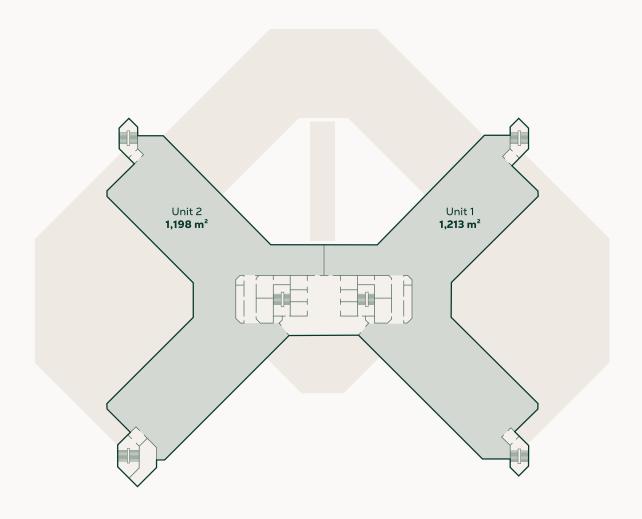

### Floor 4

The fourth floor is divided into 2 units with a total lettable floor area of 2,425 m<sup>2</sup>. The fourth floor is currently fully let.