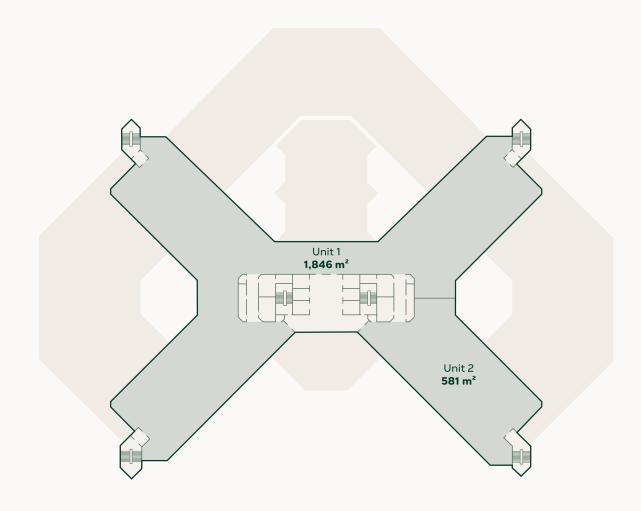

### Floor 5

The fifth floor is divided into 2 units and has a total lettable floor area of 2,427 m<sup>2</sup>. Unit 2, 581 m<sup>2</sup>, is currently available.