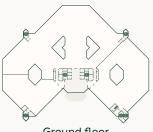

# **Ground** floor

The ground floor is divided into 3 units and has a total lettable floor area of 5,022 m². The ground floor is currently fully let. The ground floor has recently been renovated and has a reception with coffee corner.