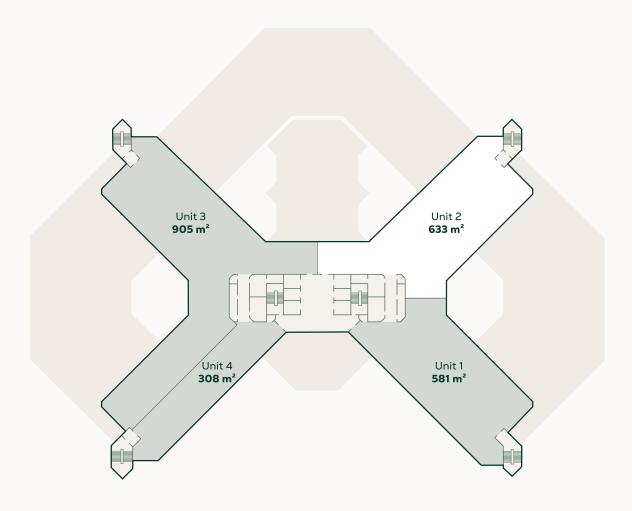

## Floor 6

The sixth floor is divided into 4 units and has a total lettable floor area of 2,427 m<sup>2</sup>. Unit 2, 633 m<sup>2</sup> is currently available.