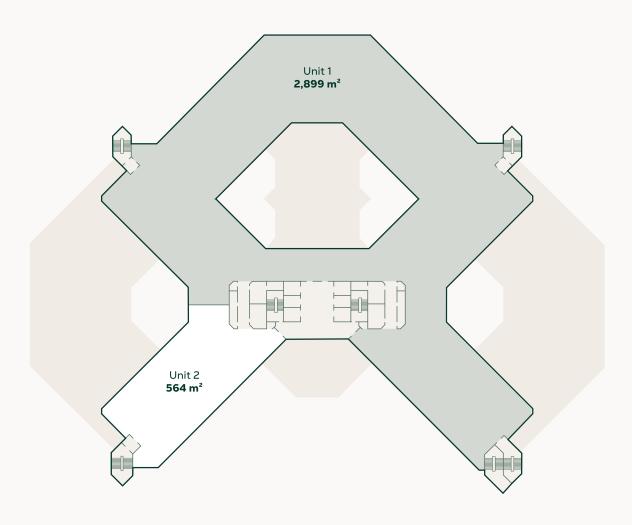

### Floor 1

The first floor is divided into 2 units and has a total lettable floor area of  $3,463 \text{ m}^2$ . Unit 2,  $564 \text{ m}^2$ , is currently available.