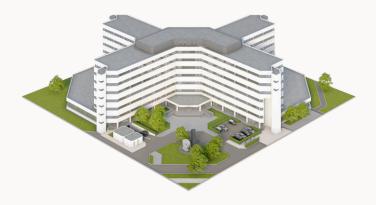

**Building floor plans** 

The Asia building has a total floor area of 21,641 m<sup>2</sup>.

| Floor 1 - unit 2 | 564 m²   |
|------------------|----------|
| Floor 3          | 2,413 m² |
| Floor 6 - unit 2 | 633 m²   |