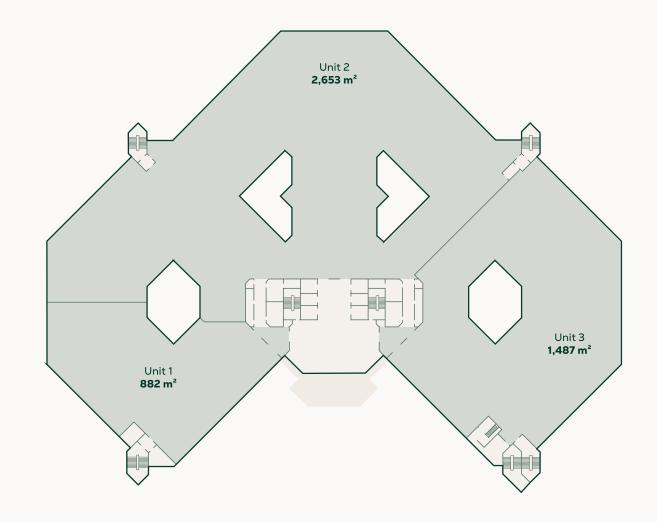

# **Ground** floor

The ground floor is divided into 3 units and has a total lettable floor area of 5,022 m². The ground floor is currently fully let. The ground floor has recently been renovated and has a reception with coffee corner.