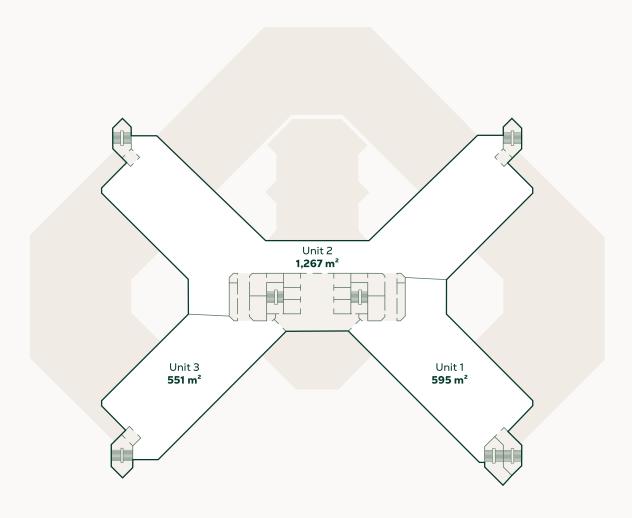

### Floor 5

The fifth floor is divided into 2 units and has a total lettable floor area of 2,427 m<sup>2</sup>. Unit 2, 581 m<sup>2</sup>, is currently available.