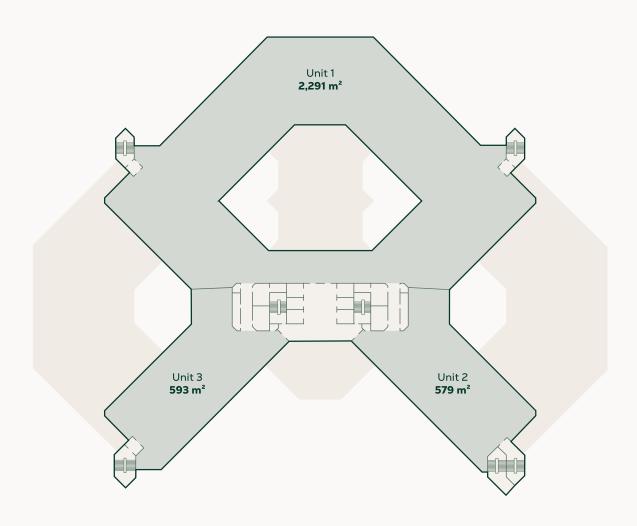

## Floor 3

The third floor is divided into 3 units and has a total lettable floor area of 2,413 m<sup>2</sup>. All units are currently available.