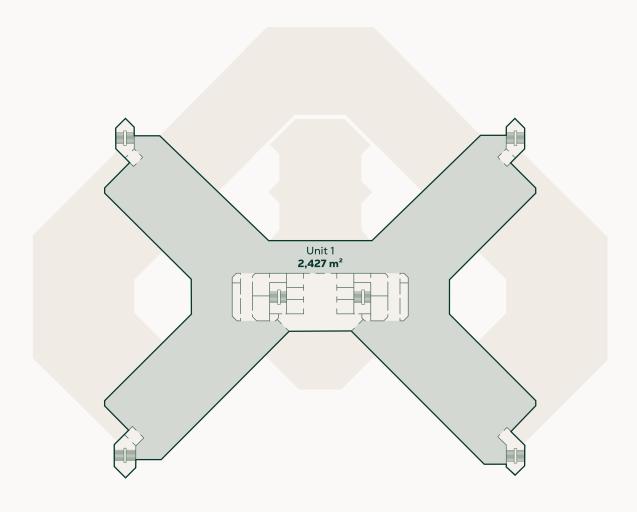

## Floor 4

The fourth floor is divided into 3 units and has a total lettable floor area of 2,427 m². The fourth floor is currently fully let.