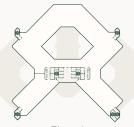

### Floor 1

The first floor is divided into 2 units and has a total lettable floor area of  $3,463 \text{ m}^2$ . Unit 2,  $564 \text{ m}^2$ , is currently available.

### Floor 2

The second floor is divided into 3 units and has a total lettable floor area of 3,469 m<sup>2</sup>. The second floor is currently fully let.

## Floor 3

The third floor is divided into 3 units and has a total lettable floor area of 2,413 m<sup>2</sup>. All units are currently available.

## Floor 4

The fourth floor is divided into 3 units and has a total lettable floor area of 2,427 m². The fourth floor is currently fully let.

### Floor 5

The fifth floor is divided into 2 units and has a total lettable floor area of 2,427 m<sup>2</sup>. Unit 2, 581 m<sup>2</sup>, is currently available.

## Floor 6

The sixth floor is divided into 4 units and has a total lettable floor area of 2,427 m<sup>2</sup>. Unit 2, 633 m<sup>2</sup> is currently available.