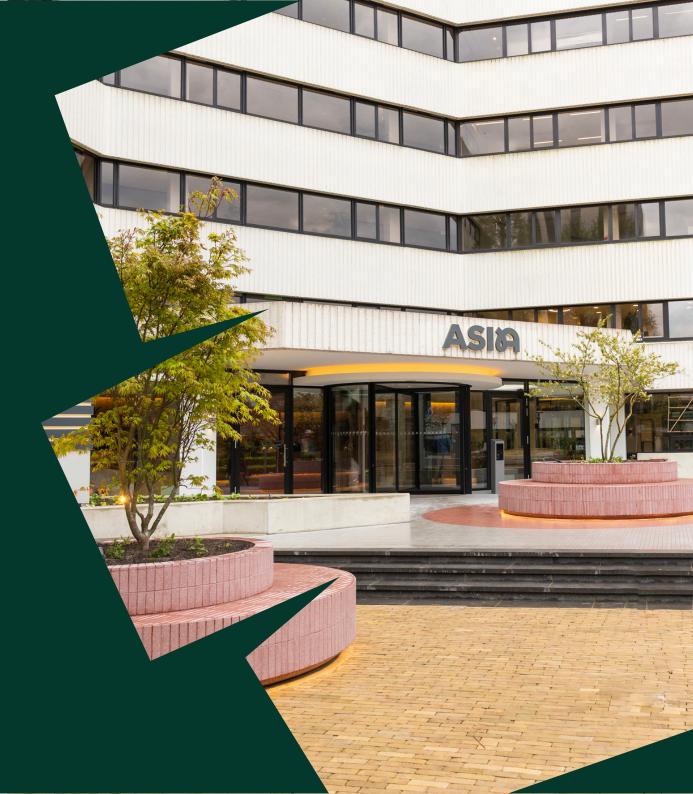

# **Ground** floor

The ground floor is divided into 3 units and has a total lettable floor area of 5,022 m². The ground floor is currently fully let. The ground floor has recently been renovated and has a reception with coffee corner.

### Floor 1

The first floor is divided into 2 units and has a total lettable floor area of  $3,463 \text{ m}^2$ . Unit 2,  $564 \text{ m}^2$ , is currently available.

### Floor 2

The second floor is divided into 3 units and has a total lettable floor area of 3,469 m<sup>2</sup>. The second floor is currently fully let.

## Floor 3

The third floor is divided into 3 units and has a total lettable floor area of 2,413 m<sup>2</sup>. All units are currently available.

## Floor 4

The fourth floor is divided into 3 units and has a total lettable floor area of 2,427 m². The fourth floor is currently fully let.

### Floor 5

The fifth floor is divided into 2 units and has a total lettable floor area of 2,427 m<sup>2</sup>. Unit 2, 581 m<sup>2</sup>, is currently available.

## Floor 6

The sixth floor is divided into 4 units and has a total lettable floor area of 2,427 m<sup>2</sup>. Unit 2, 633 m<sup>2</sup> is currently available.