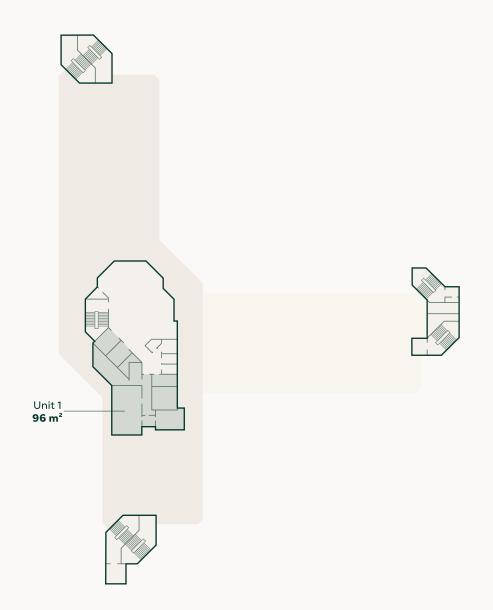

### AUSTRARIA Ground floor

The ground floor is divided into lettable space and common space. The lettable space consists of 96 m<sup>2</sup> and is currently occupied.

Common space

Available office space

Non-available office space