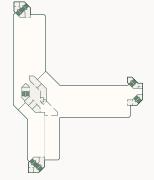

#### AUSTRARIA Floor 1

The first floor is divided into two units. The lettable space consists of 1,892 m<sup>2</sup> and is currently occupied.

Common space

Available office space

Non-available office space

#### AUSTRALIA Floor 2

The second floor has one unit of 1,892 m<sup>2</sup> and is currently fully let.

Common space

Available office space

Non-available office space

#### AUSTRALIA Floor 3

The third floor has one units. The lettable space consists of 1,269 m<sup>2</sup> and is currently occupied.

Common space

Available office space