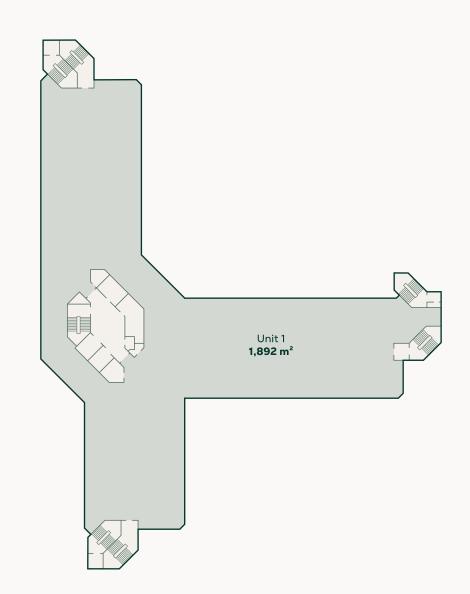

#### AUSTRALIA Floor 2

The second floor has one unit of 1,892 m<sup>2</sup> and is currently fully let.

Common space

Available office space

Non-available office space