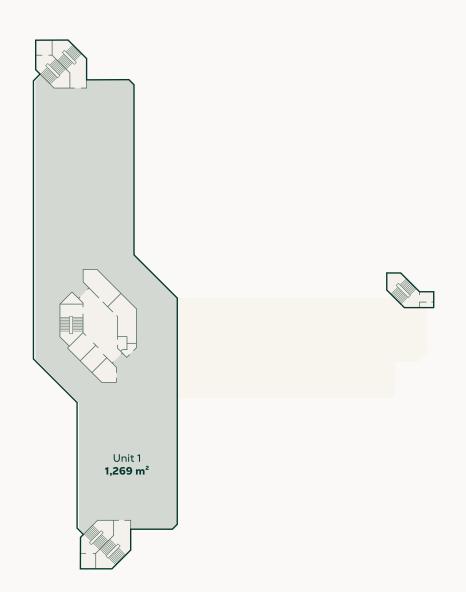

#### AUSTRALIA Floor 3

The third floor has one units. The lettable space consists of 1,269 m<sup>2</sup> and is currently occupied.

Common space

Available office space