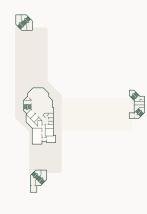

### AUSTRARIA Ground floor

The ground floor is divided into lettable space and common space. The lettable space consists of 96 m<sup>2</sup> and is currently occupied.

Common space

Available office space

Non-available office space