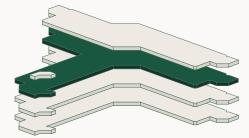

#### AUSTRALIA Floor 2

The second floor has one unit of 1,892 m<sup>2</sup> and is currently fully let.

Common space

Available office space

Non-available office space