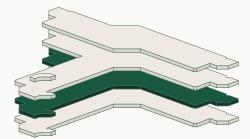

#### AUSTRARIA Floor 1

The first floor is divided into two units. The lettable space consists of 1,892 m<sup>2</sup> and is currently occupied.

Common space

Available office space

Non-available office space