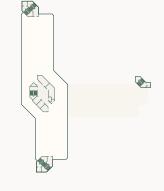

### AUSTRALIA

The Australia building has a total floor area of 5,150 m<sup>2</sup> and is our smallest building.

Total office space Total available space

Ground floor

Floor 2

Floor 3

#### AUSTRALIA Floor 3

The third floor has one units. The lettable space consists of 1,269 m<sup>2</sup> and is currently occupied.

Common space

Available office space