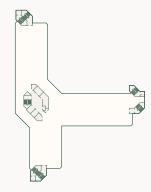

### AUSTRALIA

The Australia building has a total floor area of 5,150 m<sup>2</sup> and is our smallest building.

Total office space Total available space

Ground floor

Floor 2

Floor 3

#### AUSTRARIA Floor 1

The first floor is divided into two units. The lettable space consists of 1,892 m<sup>2</sup> and is currently occupied.

Common space

Available office space

Non-available office space