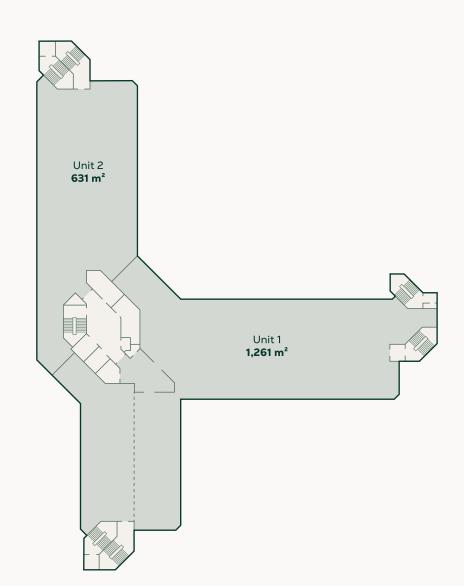

#### AUSTRARIA Floor 1

The first floor is divided into two units. The lettable space consists of 1,892 m<sup>2</sup> and is currently occupied.

Common space

Available office space

Non-available office space