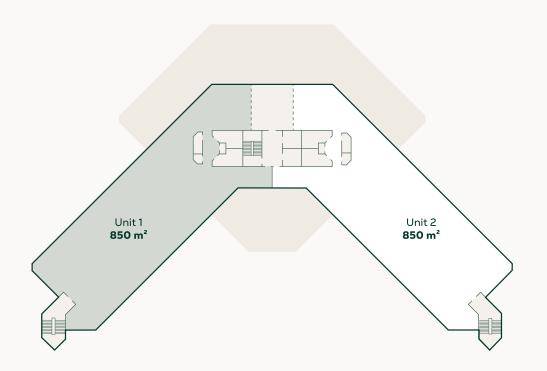

# Floor 2

Floor 2 is divided into two units with a total lettable floor area of 1,700 m<sup>2</sup>. Unit 2, 850 m<sup>2</sup> is currently available

Non-available office space