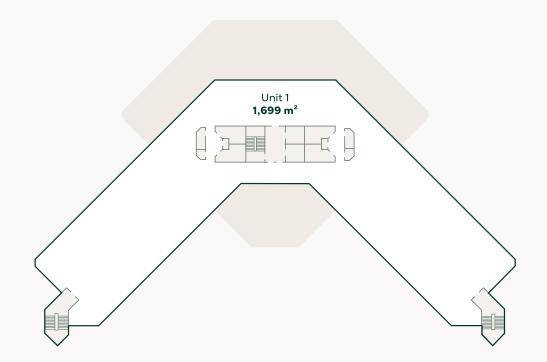

# Floor 1

Floor 1 has a total lettable area of all 1,699 m<sup>2</sup> and is currently fully let.

Non-available office space