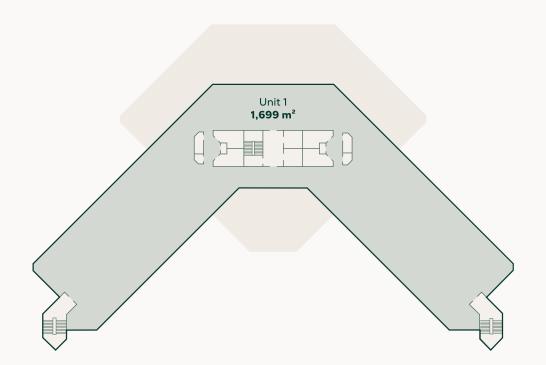

# Floor 1

Floor 1 has a total lettable area of all 1,699 m<sup>2</sup> and is currently fully let.

Non-available office space