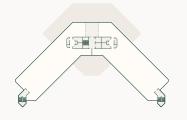

### EUROPE Floor 3

Floor 3 consists of 1 unit with a total lettable floor area of 1,699 m<sup>2</sup>, and i currently available.

Available office space Non-available office space