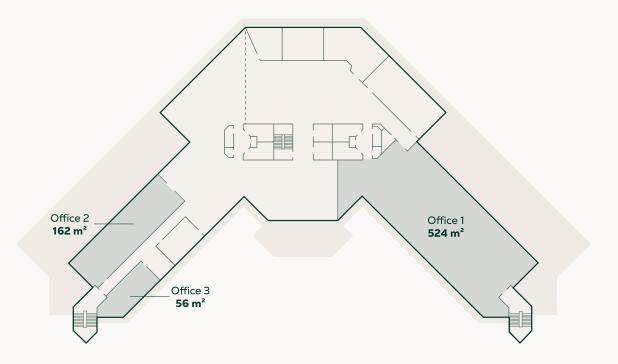

# Ground floor

The ground floor consists of 742 m<sup>2</sup> of total office space. The rest of the ground floor are common areas where you can find meeting rooms, open spaces and STACH.

| Common space               |  |
|----------------------------|--|
| Available office space     |  |
| Non-available office space |  |