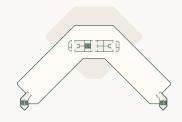

### EUROPE Floor 3

Floor 3 consists of 1 unit with a total lettable floor area of 1,699 m<sup>2</sup>, and i currently available.

Available office space Non-available office space