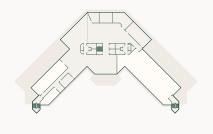

# Ground floor

The ground floor consists of 742 m<sup>2</sup> of total office space. The rest of the ground floor are common areas where you can find meeting rooms, open spaces and STACH.

| Common space               |  |
|----------------------------|--|
| Available office space     |  |
| Non-available office space |  |