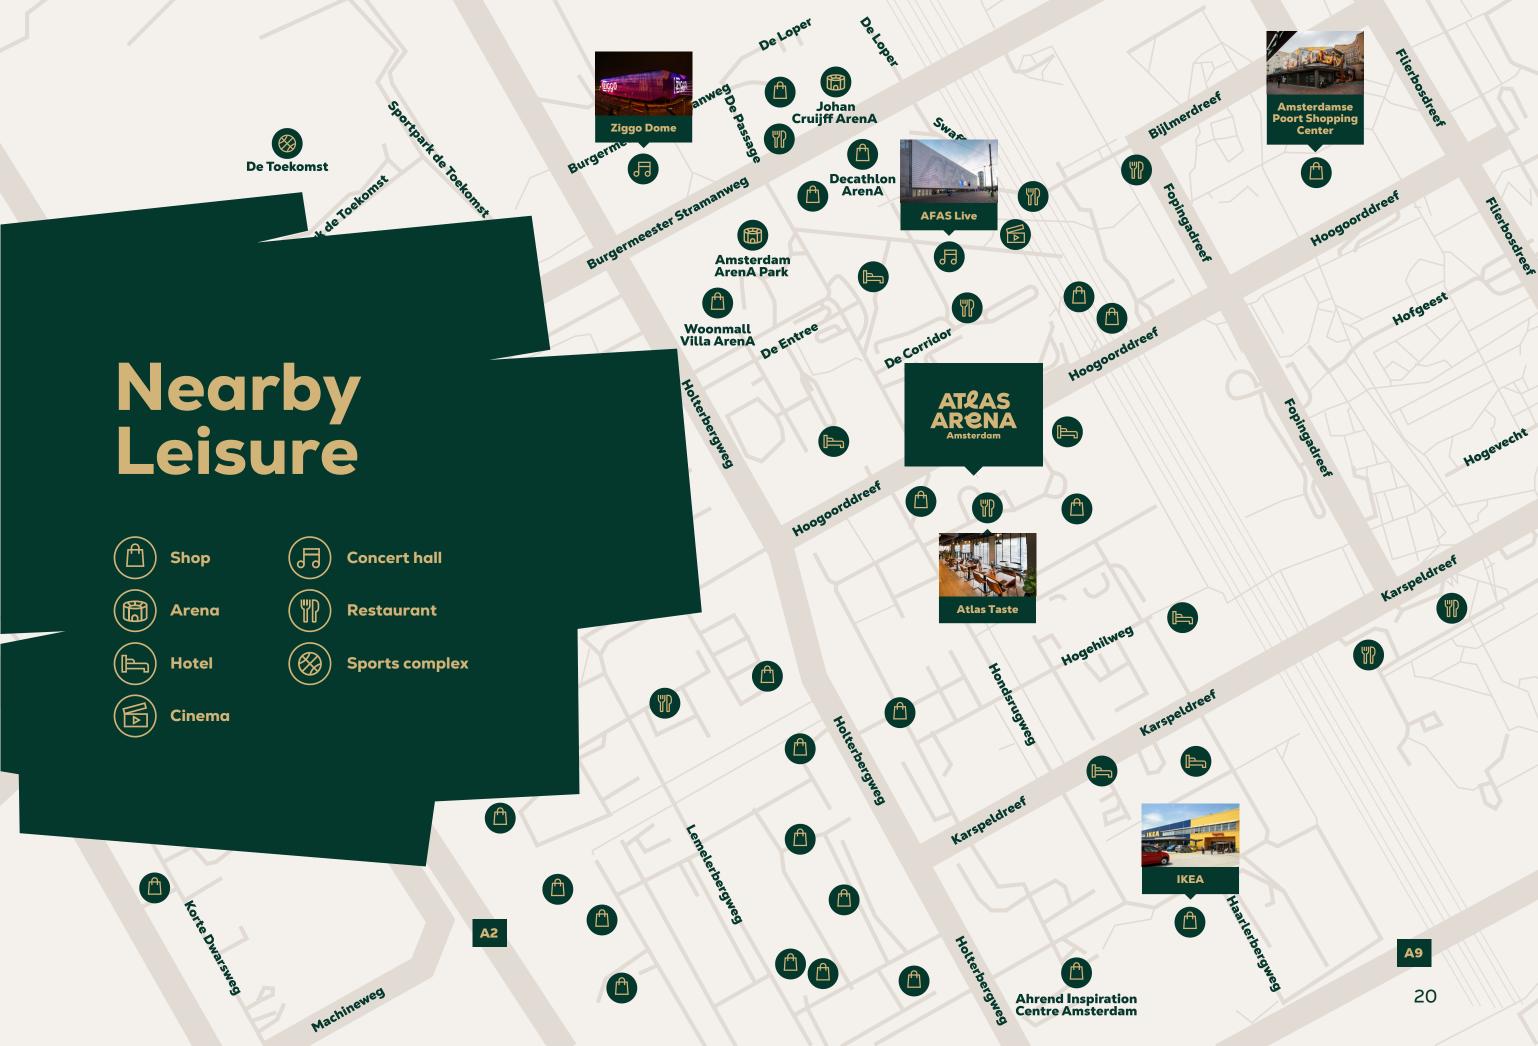

# Campus Hotspots

Designed to create a better work-life balance, employees enjoy modern offices with access to ultra-convenient services – giving them all they need to be focused and productive, relaxed and sociable.