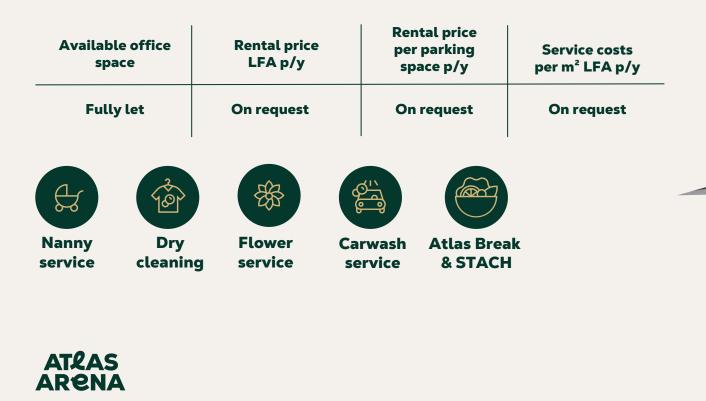

## CONVENIENCE @ATLAS

Life is a lot little easier (and way more fun) around Atlas. Have your laundry, your car and even your kids taken care of. Work out, eat out, chill out – all here.

Hotel

Gym

Dry cleaning

Carwash

Food

**Nanny service** 

#### ATLAS KIDS

Run by CompaNanny, Atlas Kids offers convenient and exceptional quality daycare for babies and children aged up to 4 years old. Fully qualified nannies provide a caring, creative and healthy environment where your children will thrive. Located in the America building, it's close to the office for easy drop-offs, pick-ups and peace of mind.

#### ATLAS GYM

This sports school provides a wide-ranging training programme that is suitable for every level of fitness. Here you'll find a pull-up bar, ropes, weights, rings and rowing machines.

The Personal Convenience Services make life just that little bit easier. No longer will you have to queue at the car wash or waste your free Saturday afternoon getting your shoes repaired or taking clothes to the cleaners. You can even have sandwiches or flowers delivered. All while you're at work. Fast, safe, but above all very easy.