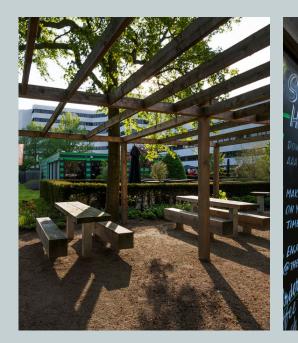

ATLAS ARENA

An outside office? Surrounded by trees and wildflowers? With rock-solid wifi and power points? Yep. Run your meetings in the sunshine and let your ideas soar.

Rock solid Wi-Fi

Power points

# GREEN MEETING SPOT