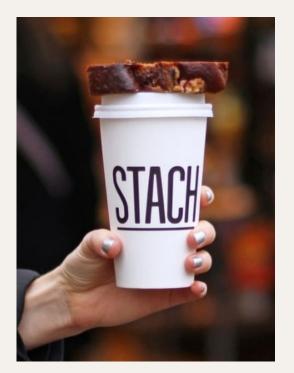

## STACH

Fuel yourself with STACH's famous coffee and fresh food - available at Atlas Break. Whether it's fruit salads, crispy croissants, fancy sandwiches or spicy wraps, the kitchen provides nice, healthy and tasty snacks all day long.