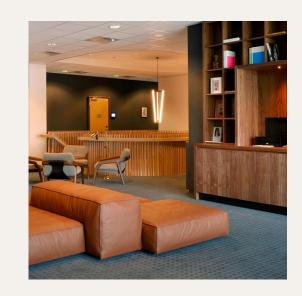

# Working and meeting spaces

Besides a wonderful multifunctional and spacious ground floor, the Europe building offers 3 formal meeting rooms, all equipped with audiovisual tools, and 1 inspiration room for brainstorming sessions and informal meetings.

ATLAS ARENA

An outside office? Surrounded by trees and wildflowers? With rock-solid wifi and power points? Yep. Run your meetings in the sunshine and let your ideas soar.

Rock solid Wi-Fi

Power points