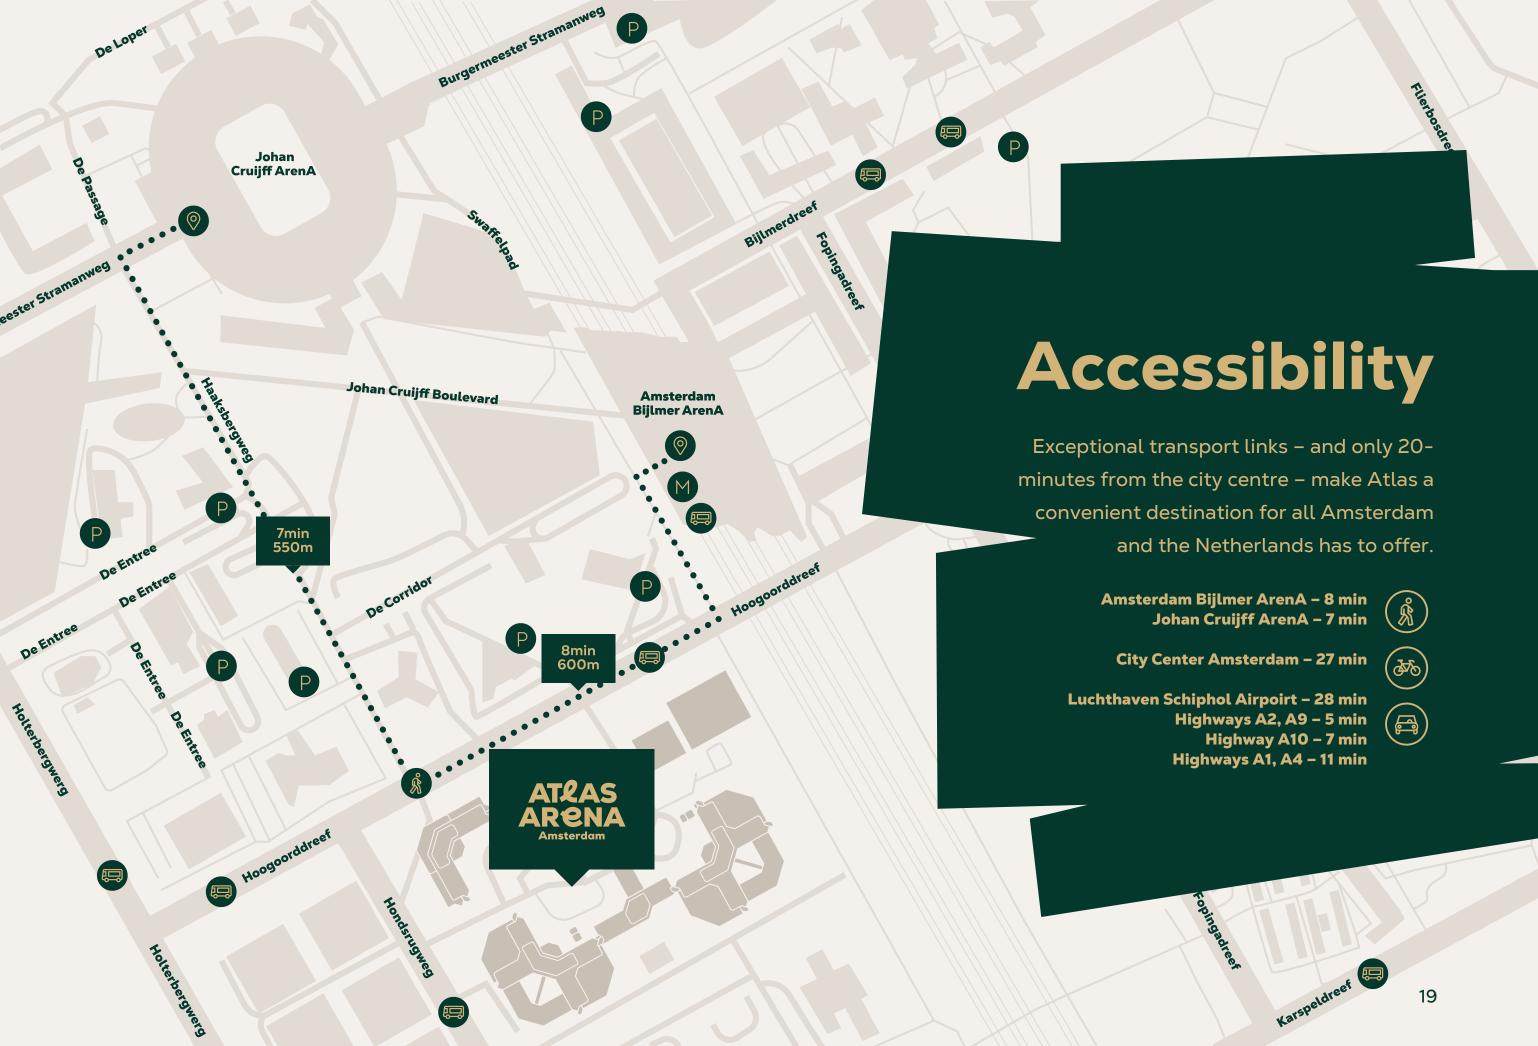

## **About us**

Atlas ArenA is a multifunctional office campus and business community in Amsterdam South-East – home to worldfamous brands and emerging start-ups. Designed to create a better work-life balance, employees enjoy modern offices with access to ultra-convenient services – giving them all they need to be focused and productive, relaxed and sociable.