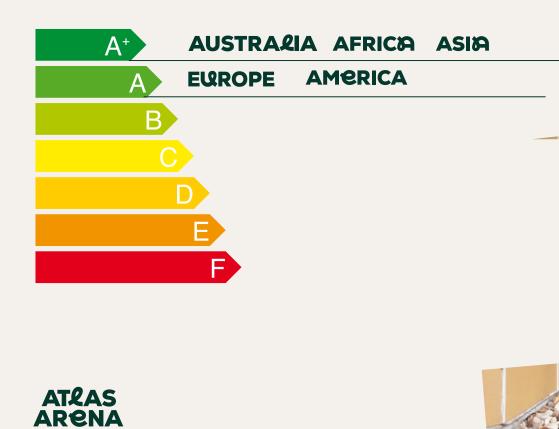

# Energy Performance Certificate

Each building has recently been certified with an A or A+ energy level.

ATEAS