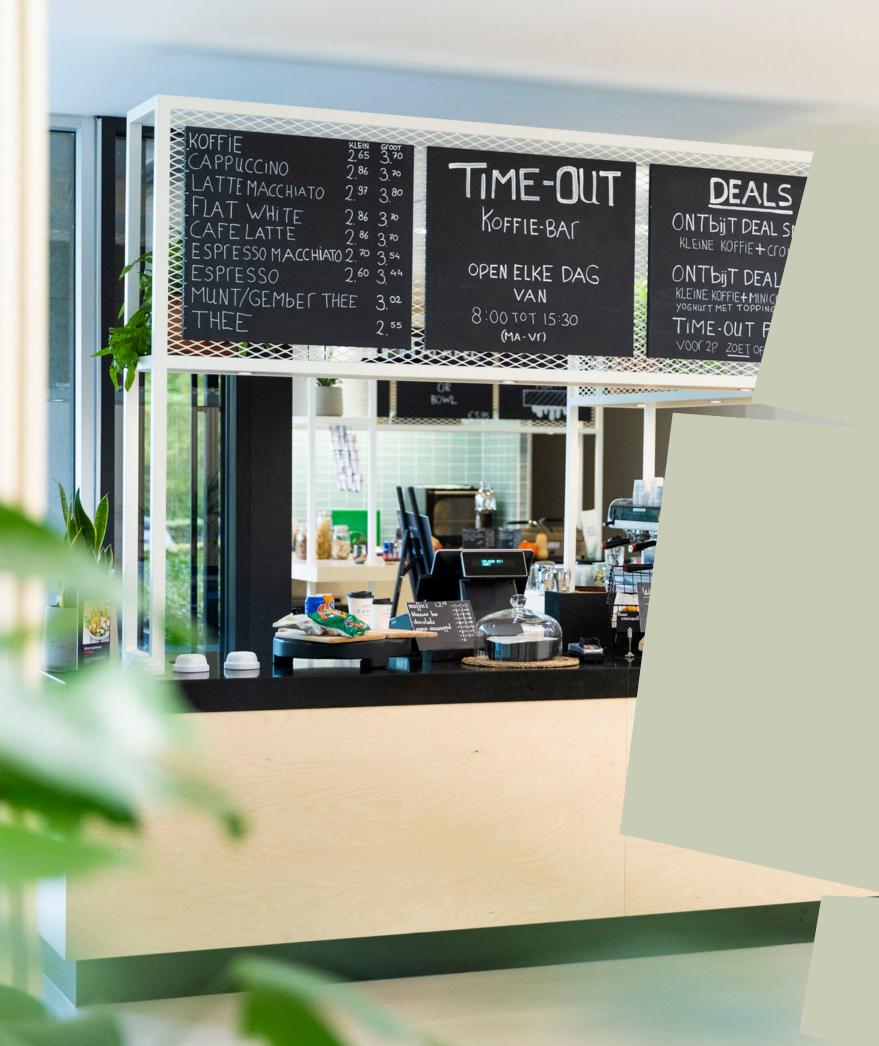

### ATLAS TIME-OUT

This laid back cafe and lunch spot is open daily in the Europe building. Come here for luxurious sandwiches, falafel wraps and salad bowls. You'll also love the barista coffee and delicious freshly baked croissants, cookies and cakes.