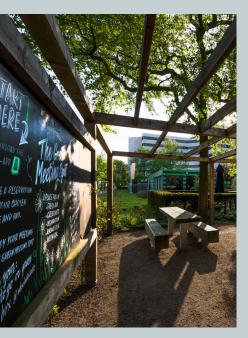

ATLAS ARENA

An outside office? Surrounded by trees and wildflowers? With rock-solid wifi and power points? Yep. Run your meetings in the sunshine and let your ideas soar.

Rock solid Wi-Fi

Power points

# GREEN MEETING SPOT