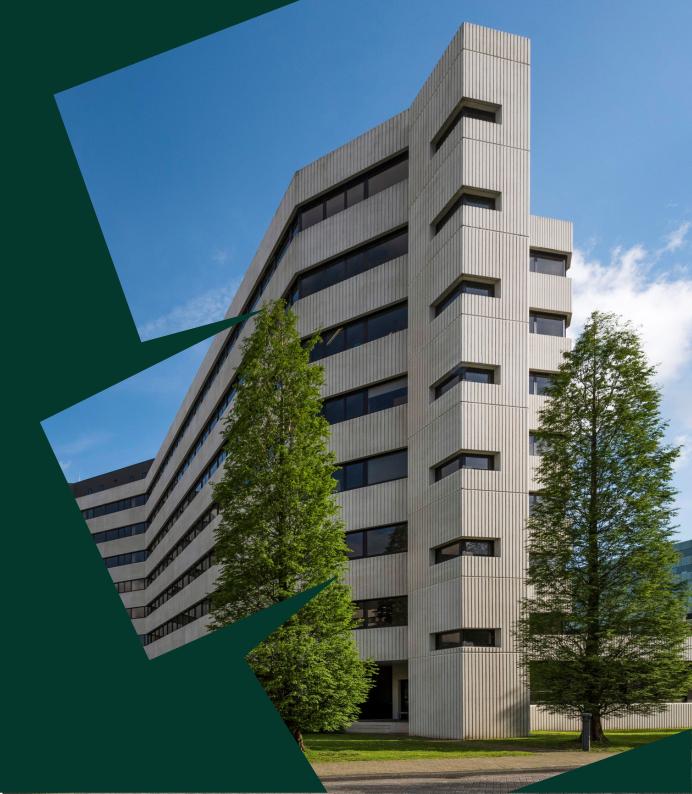

**Building floor plans** 

The America building has a total floor area of 22,860 m<sup>2</sup> and houses the Atlas Kids and Atlas Break and STACH hotspots.

Total office space 22,860 m<sup>2</sup>
Available office space fully let