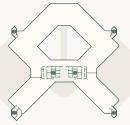

# Floor 2

The second floor is divided into 2 units with a total lettable floor area of 3,462 m². The second floor is currently fully let.

The third floor is divided into 2 units with a total lettable floor area of 2,411 m<sup>2</sup>. The third floor is currently fully let.

The fourth floor is divided into 2 units with a total lettable floor area of 2,425 m². The fourth floor is currently fully let.

The fifth floor has 1 unit with a total lettable floor area of  $2,425 \text{ m}^2$ . The fifth floor is currently fully let.

The sixth floor has 1 unit with a total lettable floor area of  $2,425~\text{m}^2$ . The sixth floor is currently fully let.

The seventh floor is divided into 2 units with a total lettable floor area of 2,425 m². The seventh floor is currently fully let.