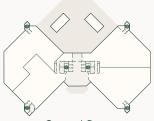

# **Ground floor**

The ground floor is divided into 4 units with a total lettable floor area of 3,825 m². The ground floor is where you will find Atlas Break, STACH and Atlas Kids.

# Floor 1

The first floor is divided into 3 units with a total lettable floor area of 3,461 m<sup>2</sup>. The first floor is currently fully let.