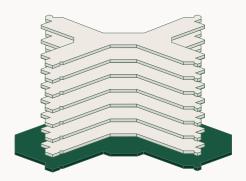

**Building floor plans** 

The America building has a total floor area of 22,860 m<sup>2</sup> and houses the Atlas Kids and Atlas Break and STACH hotspots.

Total office space 22,860 m<sup>2</sup>
Available office space fully let

Floor 1

Floor 2

Floor 3

Floor 4

Floor 5

Floor 6

Floor 7