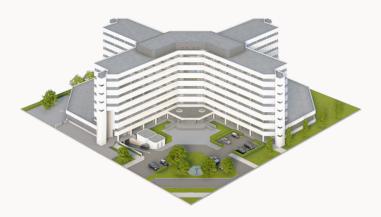

**Building floor plans** 

The America building has a total floor area of 22,860 m<sup>2</sup> and houses the Atlas Kids and Atlas Break and STACH hotspots.

Total office space 22,860 m<sup>2</sup>
Available office space fully let

Floor 1

Floor 2

Floor 3

Floor 4

Floor 5

Floor 6

Floor 7