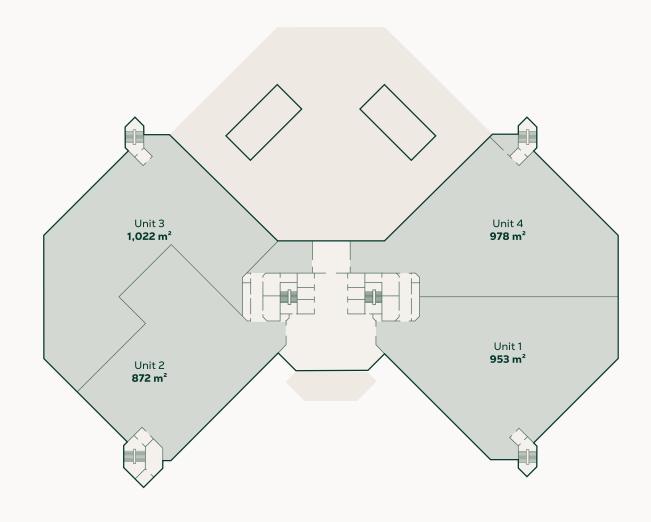

# **Ground floor**

The ground floor is divided into 4 units with a total lettable floor area of 3,825 m². The ground floor is where you will find Atlas Break, STACH and Atlas Kids.