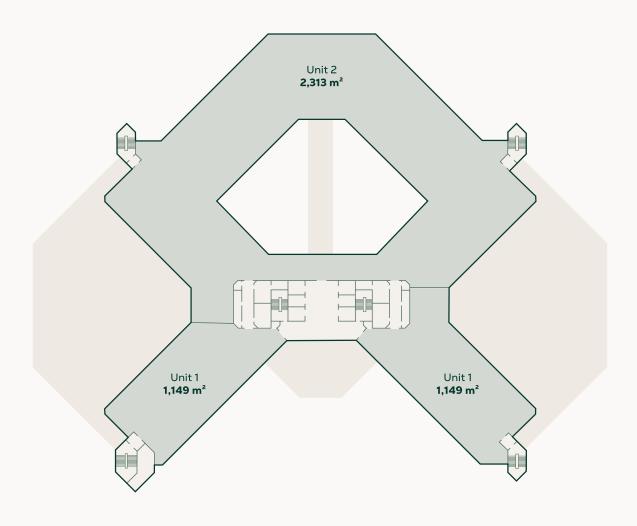

# Floor 2

The second floor is divided into 2 units with a total lettable floor area of 3,462 m². The second floor is currently fully let.

The third floor is divided into 2 units with a total lettable floor area of 2,411 m<sup>2</sup>. The third floor is currently fully let.