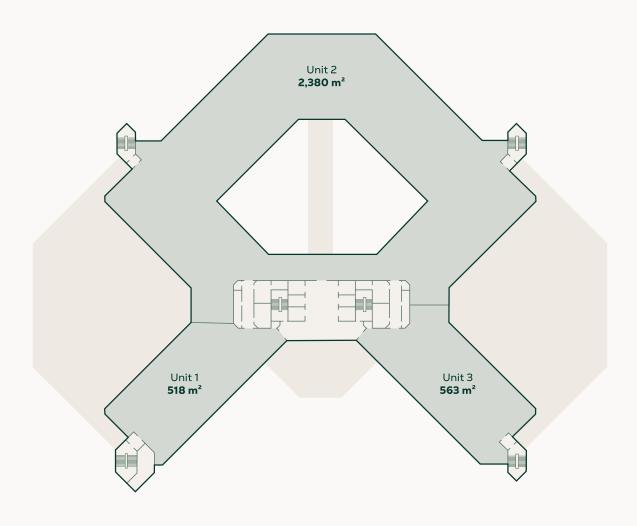

# Floor 1

The first floor is divided into 3 units with a total lettable floor area of 3,461 m<sup>2</sup>. The first floor is currently fully let.