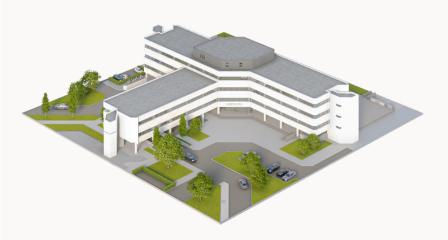

**Building floor plans** 

The Australia building has a total floor area of 5,150 m<sup>2</sup> and is our smallest building.

Floor 1 - unit 1

1,261 m<sup>2</sup>

Total available space

1,261 m<sup>2</sup>

Floor 1