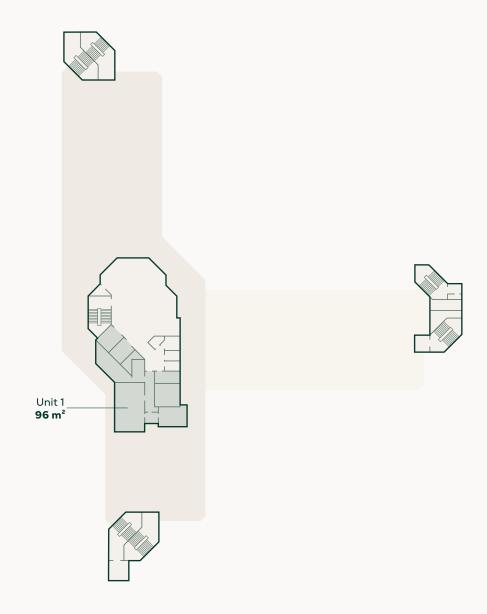

# **Ground floor**

The ground floor is divided into lettable space and common space. The lettable space consists of 96 m² and is currently occupied.