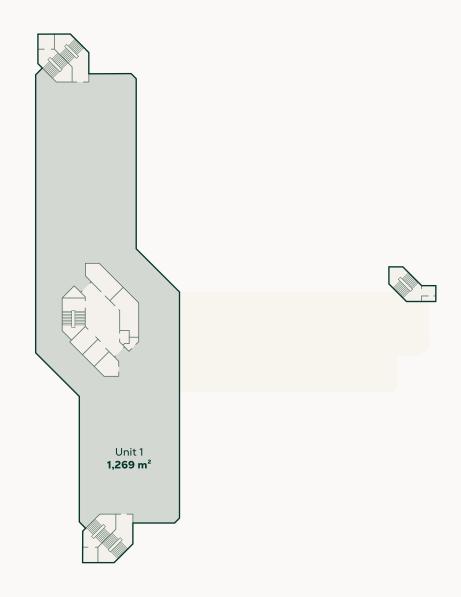

## Floor 3

The second floor has one unit of 1,269  $\,\mathrm{m^2}$  and is currently fully let.