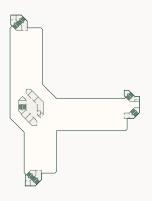

## Floor 1

The first floor is divided into two units. Unit 1 is currently available and has a total lettable floor area of 1,261 m<sup>2</sup>.