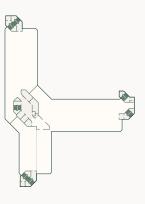

## Floor 2

The second floor has one unit of 1,892 m<sup>2</sup> and is currently fully let.

## Floor 3

The second floor has one unit of 1,269  $\,\mathrm{m^2}$  and is currently fully let.