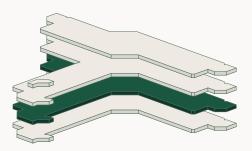

## Floor 1

The first floor is divided into two units. Unit 1 is currently available and has a total lettable floor area of 1,261 m<sup>2</sup>.