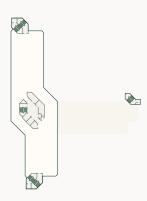

## Floor 3

The second floor has one unit of 1,269  $\,\mathrm{m^2}$  and is currently fully let.