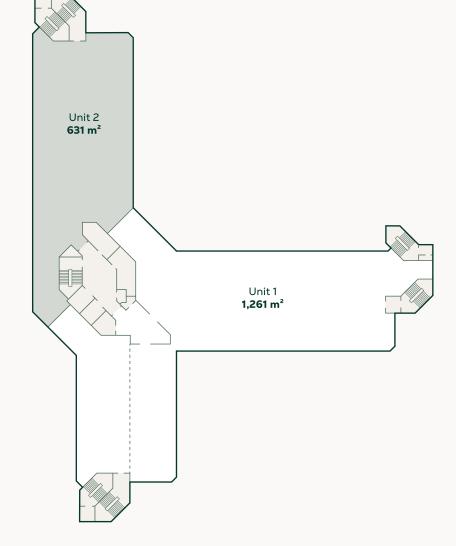

## Floor 1

The first floor is divided into two units. Unit 1 is currently available and has a total lettable floor area of 1,261 m<sup>2</sup>.