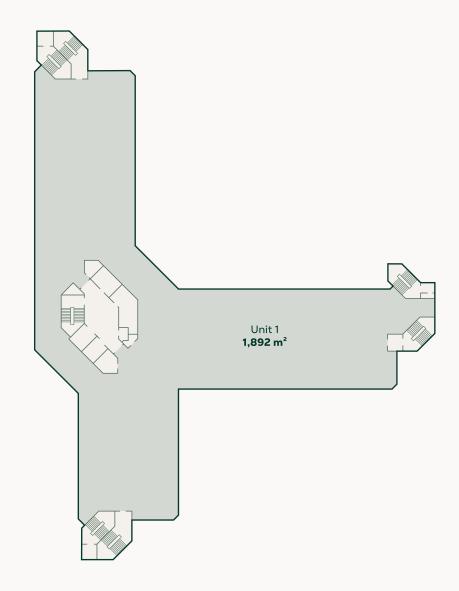

## Floor 2

The second floor has one unit of 1,892 m<sup>2</sup> and is currently fully let.