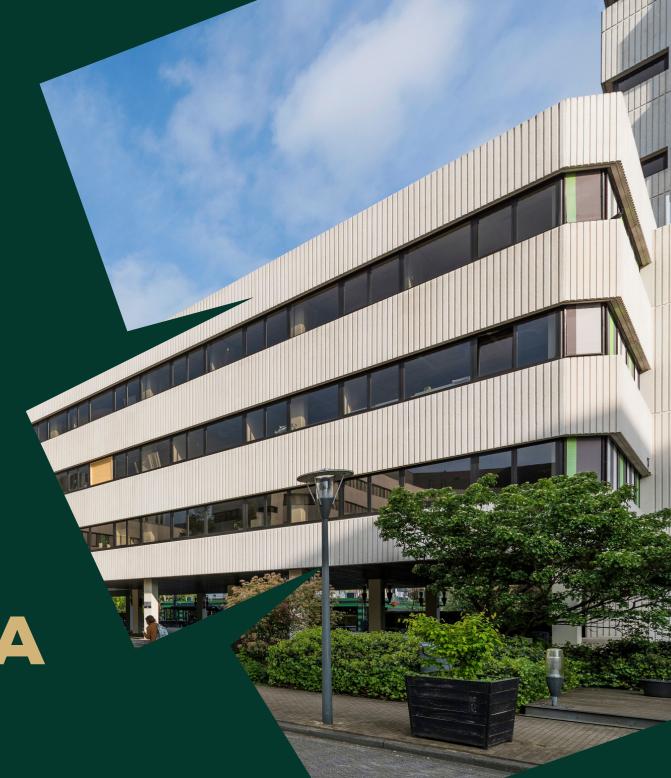

**Building floor plans** 

The Australia building has a total floor area of 5,150 m<sup>2</sup> and is our smallest building.

Floor 1 - unit 1

1,261 m<sup>2</sup>

Total available space

1,261 m<sup>2</sup>

Floor 1