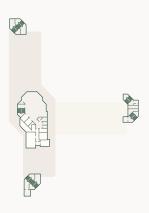

# **Ground floor**

The ground floor is divided into lettable space and common space. The lettable space consists of 96 m² and is currently occupied.

## Floor 1

The first floor is divided into two units. Unit 1 is currently available and has a total lettable floor area of 1,261 m<sup>2</sup>.