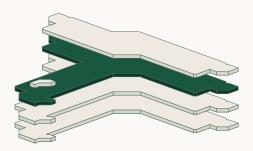

## Floor 2

The second floor has one unit of 1,892 m<sup>2</sup> and is currently fully let.